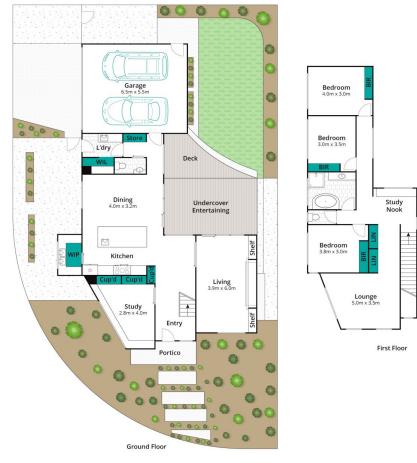

## 1 Wetland Way OCEAN GROVE VIC

Indulge in the splendour of this architecturally designed double-story home, offering commanding elevated views overlooking serene wetlands. An esteemed retreat for any discerning family. A symphony of nature surrounds the home, complemented by native low-maintenance gardens equipped with an irrigation system. This home seamlessly blends practicality with allure, boasting a design that effortlessly integrates indoor and outdoor living spaces with a focus on family.

Inside, discover a generously proportioned layout featuring four bedrooms, two bathrooms, guest powder room and an enclosed office complete with built-in cupboards and cabinetry. Multiple living areas are split over two levels, with the lower living spaces flowing gracefully onto the tranquil decked alfresco, perfectly positioned to capture the northwest-oriented backyard. The master suite exudes

## 1 Wetland Way, Ocean Grove

Bedroom 3.8m x 3.8m