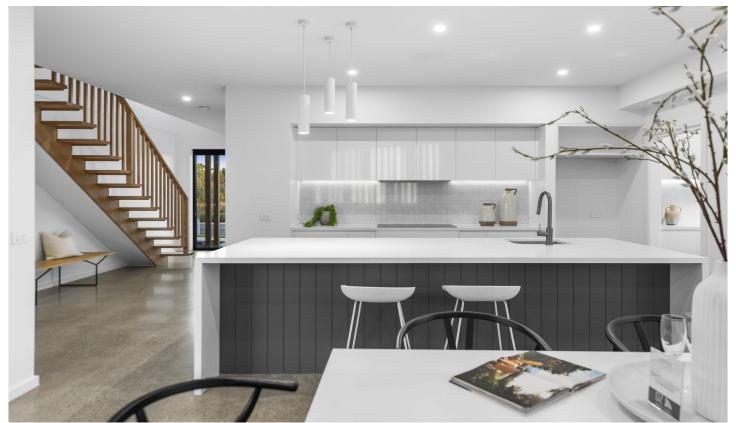

## 1 Wetland Way OCEAN GROVE VIC

Indulge in the splendour of this architecturally designed double-story home, offering commanding elevated views overlooking serene wetlands. An esteemed retreat for any discerning family. A symphony of nature surrounds the home, complemented by native low-maintenance gardens equipped with an irrigation system. This home seamlessly blends practicality with allure, boasting a design that effortlessly integrates indoor and outdoor living spaces with a focus on family.

Inside, discover a generously proportioned layout featuring four bedrooms, two bathrooms, guest powder room and an enclosed office complete with built-in cupboards and cabinetry. Multiple living areas are split over two levels, with the lower living spaces flowing gracefully onto the tranquil decked alfresco, perfectly positioned to capture the northwest-oriented backyard. The master suite exudes