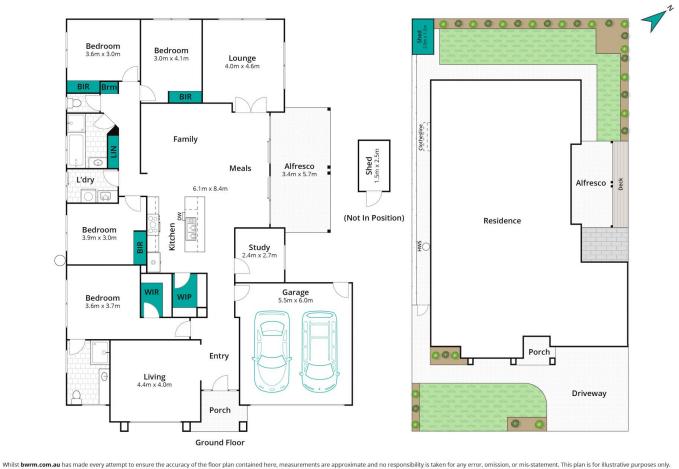

The generously proportioned layout encompasses 4 bedrooms, 2 bathrooms plus enclosed office/study, with multiple living areas seamlessly merging with the tranquil outdoor entertaining areas overlooking picturesque farmland complete with an decked alfresco. Thoughtfully zoned for tranquility and privacy, the expansive master suite boasts spacious walk-in robe and ensuite, while the