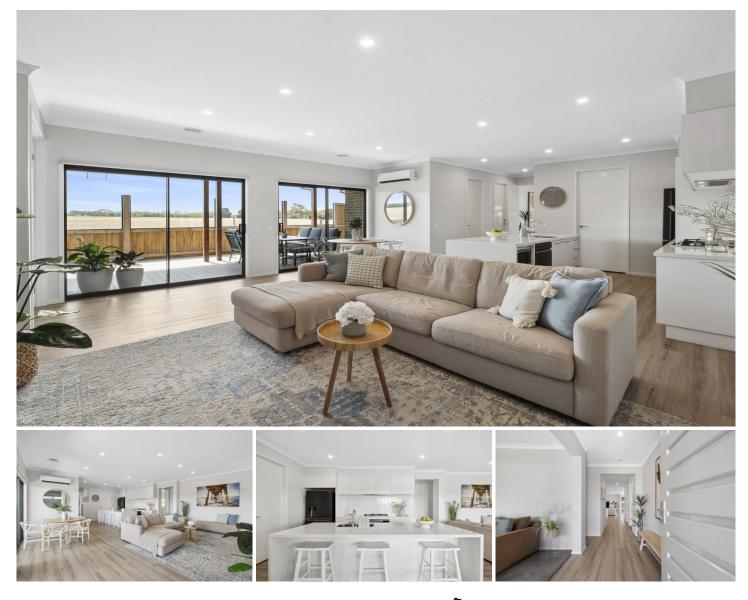

## **19 Wetland Way OCEAN GROVE VIC**

Nestled harmoniously away and adjecent to spectacular rural aspects, this private retreat is a captivating hideaway, providing a familial haven characterized by sophistication, ample space and seclusion. Serenaded by the symphony of nature and adorned with meticulously low maintenence gardens, this expansive 4-bedroom abode effortlessly marries practicality with allure, emphasized by its seamless fusion of indoor and outdoor realms and sun-soaked northern aspects.

The generously proportioned layout encompasses 4 bedrooms, 2 bathrooms plus enclosed office/study, with multiple living areas seamlessly merging with the tranquil outdoor entertaining areas overlooking picturesque farmland complete with an decked alfresco. Thoughtfully zoned for tranquility and privacy, the expansive master suite boasts spacious walk-in robe and ensuite, while the