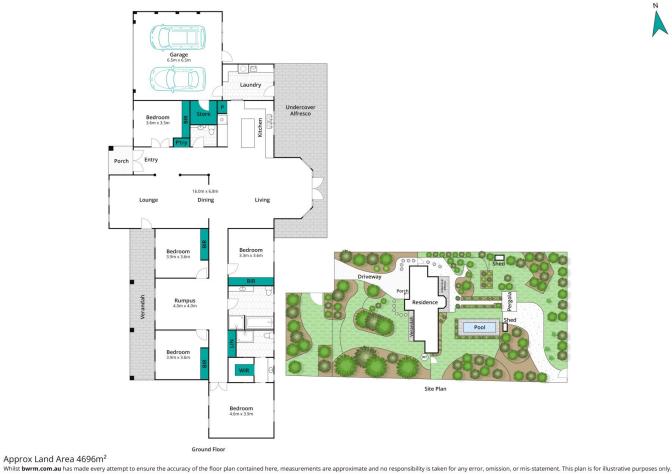

## 7 Cricklewood Lane WALLINGTON VIC

Nestled harmoniously within a tranquil 4697sqm (approx.) expanse, this inaugural offering in a semi-rural retreat is a captivating hideaway, providing a familial haven characterized by sophistication, ample space, and seclusion. Serenaded by the symphony of nature and adorned with meticulously curated garden sanctuaries, this expansive 5-bedroom abode effortlessly marries practicality with allure, emphasized by its seamless fusion of indoor and outdoor realms and sun-soaked northern aspects.

The generously proportioned layout encompasses 5 bedrooms and 2 bathrooms plus a guest powder room, with multiple living areas seamlessly merging with the tranquil outdoor entertaining areas complete with an inviting alfresco setting. Thoughtfully zoned for tranquility and privacy, the expansive master suite boasts a spacious walk-in robe and ensuite, while the four additional bedrooms, all outfitted with built-in robes, share a central

5 **4** 2 **4** 2 **4** 

Price : Contact agent Land Size: 4697 sqm

View : https://www.oceangroverealestate.com.au/s

ale/vic/-/wallington/residential/acreagesemir

ural/7925489

Mark Blaskovic 03 5255 0800

Melissa Bell 03 5255 0800