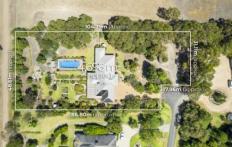

## 7 Cricklewood Lane WALLINGTON VIC

Nestled harmoniously within a tranquil 4697sqm (approx.) expanse, this inaugural offering in a semi-rural retreat is a captivating hideaway, providing a familial haven characterized by sophistication, ample space, and seclusion. Serenaded by the symphony of nature and adorned with meticulously curated garden sanctuaries, this expansive 5-bedroom abode effortlessly marries practicality with allure, emphasized by its seamless fusion of indoor and outdoor realms and sun-soaked northern aspects.

5 **4** 2 **4** 2 **4** 

Price : Contact agent Land Size: 4697 sqm

View : https://www.oceangroverealestate.com.au/s

ale/vic/-/wallington/residential/acreagesemir

ural/7925489

Mark Blaskovic 03 5255 0800

Melissa Bell 03 5255 0800