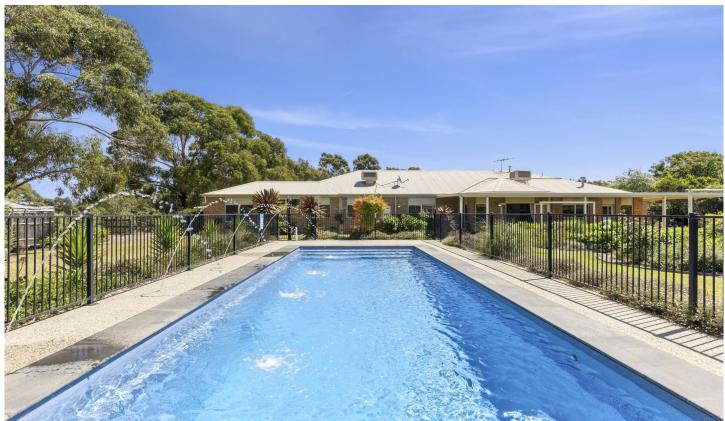

## 7 Cricklewood Lane WALLINGTON VIC

Nestled harmoniously within a tranquil 4697sqm (approx.) expanse, this inaugural offering in a semi-rural retreat is a captivating hideaway, providing a familial haven characterized by sophistication, ample space, and seclusion. Serenaded by the symphony of nature and adorned with meticulously curated garden sanctuaries, this expansive 5-bedroom abode effortlessly marries practicality with allure, emphasized by its seamless fusion of indoor and outdoor realms and sun-soaked northern aspects.

The generously proportioned layout encompasses 5 bedrooms and 2 bathrooms plus a guest powder room, with multiple living areas seamlessly merging with the tranquil outdoor entertaining areas complete with an inviting alfresco setting. Thoughtfully zoned for tranquility and privacy, the expansive master suite boasts a spacious walk-in robe and ensuite, while the four additional bedrooms, all outfitted with built-in robes, share a central