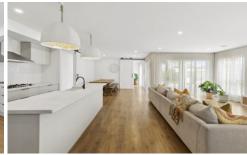

Step inside to discover an open and airy layout, designed with meticulous attention to detail. The heart of the home is the dream island kitchen, featuring concrete Caesarstone benchtops, double ovens, and high-quality cabnitery and farmhouse style sink. Seamless indoor-outdoor living is achieved through double stacker doors leading to the alfresco area, perfect for entertaining or quiet relaxation.