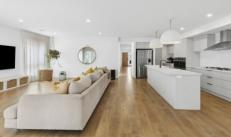

Step inside to discover an open and airy layout, designed with meticulous attention to detail. The heart of the home is the dream island kitchen, featuring concrete Caesarstone benchtops, double ovens, and high-quality cabnitery and farmhouse style sink. Seamless indoor-outdoor living is achieved through double stacker doors leading to the alfresco area, perfect for entertaining or quiet relaxation.