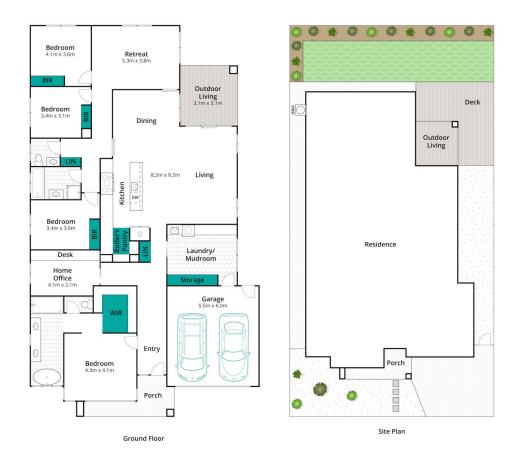

## 100 Empress Boulevard OCEAN GROVE VIC

Nestled in the serene Oakdene Estate, this elegant family home, offers a harmonious blend of sophistication and coastal charm. The captivating facade boasts a combination of contemporary recycled brickwork and painted brick, setting the stage for the stunning interiors within.

Step inside to discover an open and airy layout, designed with meticulous attention to detail. The heart of the home is the dream island kitchen, featuring concrete Caesarstone benchtops, double ovens, and high-quality cabnitery and farmhouse style sink. Seamless indoor-outdoor living is achieved through double stacker doors leading to the alfresco area, perfect for entertaining or quiet relaxation.

? Large, dedicated study with cabinetry

? Spacious laundry/mudroom for convenience and

4 2 2 2 2

Price : \$1,000,000 - \$1,100,000

Land Size: 612 sqm

View : https://www.oceangroverealestate.com.au/s

ale/vic/geelong-district/ocean-grove/resident