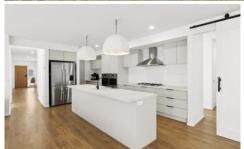

Step inside to discover an open and airy layout, designed with meticulous attention to detail. The heart of the home is the dream island kitchen, featuring concrete Caesarstone benchtops, double ovens, and high-quality cabnitery and farmhouse style sink. Seamless indoor-outdoor living is achieved through double stacker doors leading to the alfresco area, perfect for entertaining or quiet relaxation.