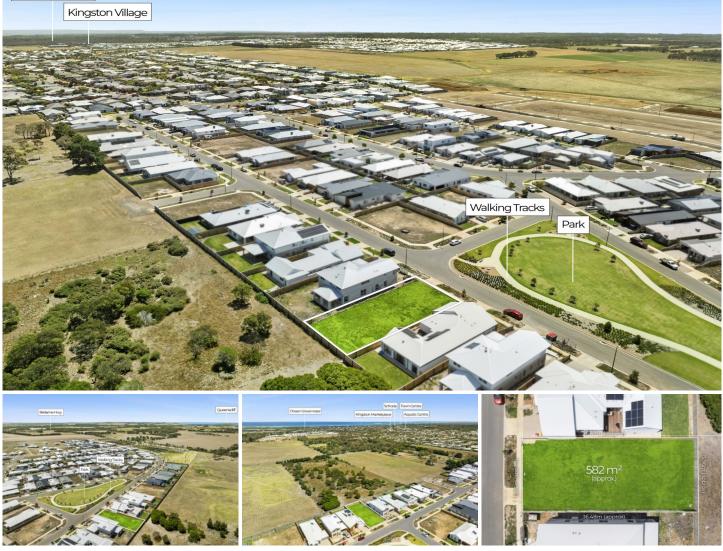

## 70 Shorebreak Way OCEAN GROVE VIC

Nestled in the picturesque Kingston Coast region of Ocean Grove, an exceptional opportunity awaits to secure a titled block of land, the perfect canvas for realizing your dream home. This prime location features a spacious 16m frontage offering the potential for side access all on a tranquil side street, offering a myriad of possibilities.

? Generous 16m wide frontage, providing potential for convenient side access

- ? Over-looking parkland reserve
- ? Serene street, within easy walking distance to more parks
- ? A brief drive to pristine beaches for leisurely escapes
- ? Proximity to the Kingston Village shopping precinct

Whether taking a leisurely stroll or a bike ride, Kingston Village is easily accessible, while schools, the town center, and the idyllic Ocean Grove beaches are just a short drive

- **Price** : \$510,000 \$560,000
- Land Size : 582 sqm View : https://ww
  - : https://www.oceangroverealestate.com.au/s ale/vic/geelong-district/ocean-grove/resident ial/land/7903740