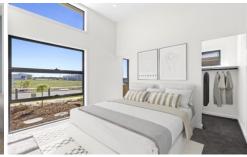

As you step inside, you'll be greeted by polished concrete flooring and 4m high ceilings flowing into the master bedroom. The master is complemented by a large walk-in robe and spacious ensuite with floor to ceiling tiles and double vanity.