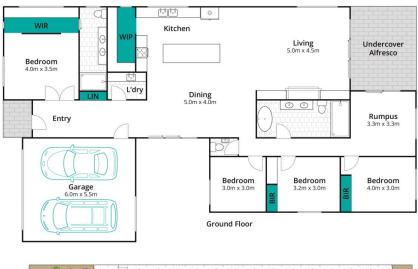

As you step inside, you'll be greeted by polished concrete flooring and 4m high ceilings flowing into the master bedroom. The master is complemented by a large walk-in robe and spacious ensuite with floor to ceiling tiles and double vanity.

The kitchen is a chef's dream, featuring a spacious island bench, 900mm appliances, dishwasher, ample storage space and a large walk in pantry, all with a sleek design that will inspire your culinary creativity. The dining area is flooded with natural light thanks to the three large sky lights giving the space a feeling of luxury.

Whilst bwrm.com.au has made every attempt to ensure the accuracy of the floor plan contained here, measurements are approximate and no responsibility is taken for any error, omission, or mis-statement. This plan is for illustrative purposes only.