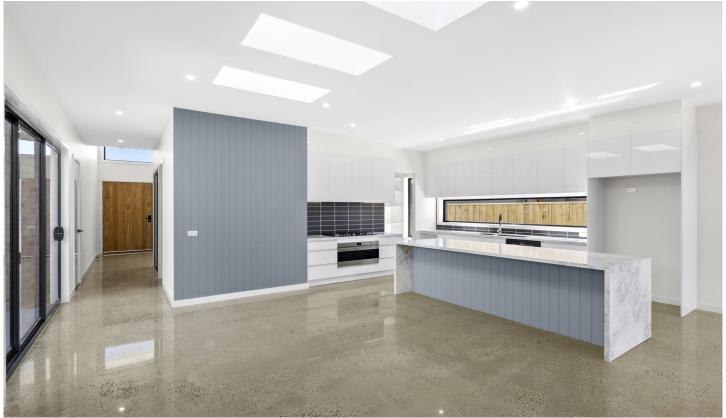

As you step inside, you'll be greeted by polished concrete flooring and 4m high ceilings flowing into the master bedroom. The master is complemented by a large walk-in robe and spacious ensuite with floor to ceiling tiles and double vanity.

The kitchen is a chef's dream, featuring a spacious island bench, 900mm appliances, dishwasher, ample storage space and a large walk in pantry, all with a sleek design that will inspire your culinary creativity. The dining area is flooded with natural light thanks to the three large sky lights giving the space a feeling of luxury.