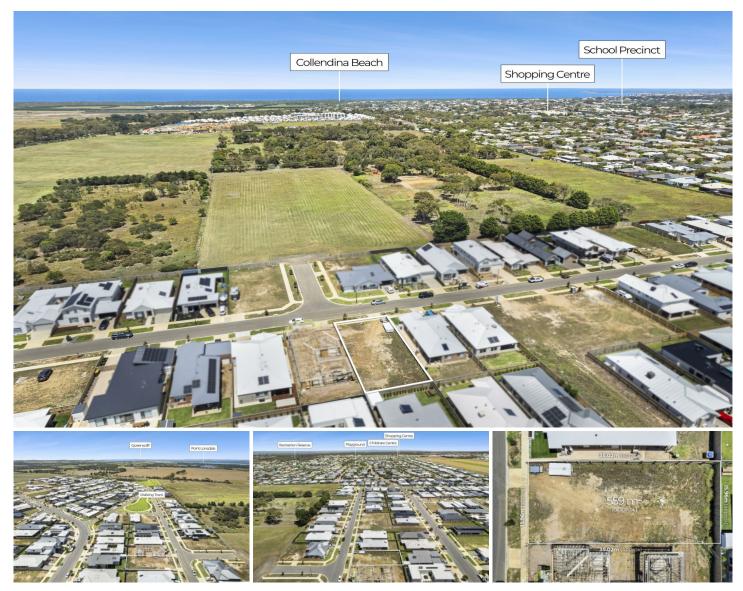

## 53 Shorebreak Way OCEAN GROVE VIC

Set in the beautiful Kingston Coast area of Ocean Grove comes an opportunity to secure a titled block of land for you to build your dream home on! Perfectly positioned with a north facing backyard on a quiet side street, provides a plenty of possibilities.

- ? Spacious 16m wide frontage allowing the possibility for side-access
- ? North facing backyard
- ? Quiet street within walking distance to parks
- ? Only a short drive to pristine beaches
- ? Minutes from the Kingston Village shopping precinct precinct
- ? Soil test report available

Just a stroll or bike ride to the Kingston Village, a short drive to schools and the town center as well as the

**Price**: New Price \$480,000 - \$520,000

Land Size: 560 sqm

View : https://www.oceangroverealestate.com.au/s