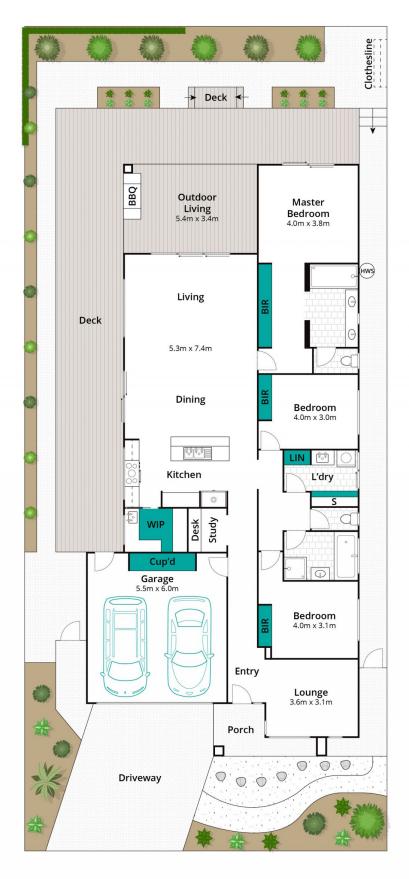

Elevated ceilings and expansive glazed windows bathe the interiors in natural light, allowing you to bask in the full north aspect. The integration effortlessly extends to the wrap-around deck, alfresco area, and well-established backyard. The home boasts three bedrooms, with the master tucked away featuring built-in robes, an ensuite, and rear access to the lush gardens and patio. The additional bedrooms are served by a central bathroom.

Whilst bwrm.com.au has made every attempt to ensure the accuracy of the floor plan contained here, measurements are approximate and no responsibility is taken for any error, omission, or mis-statement. This plan is for illustrative purposes only.