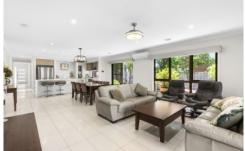

Elevated ceilings and expansive glazed windows bathe the interiors in natural light, allowing you to bask in the full north aspect. The integration effortlessly extends to the wrap-around deck, alfresco area, and well-established backyard. The home boasts three bedrooms, with the master tucked away featuring built-in robes, an ensuite, and rear access to the lush gardens and patio. The additional bedrooms are served by a central bathroom.