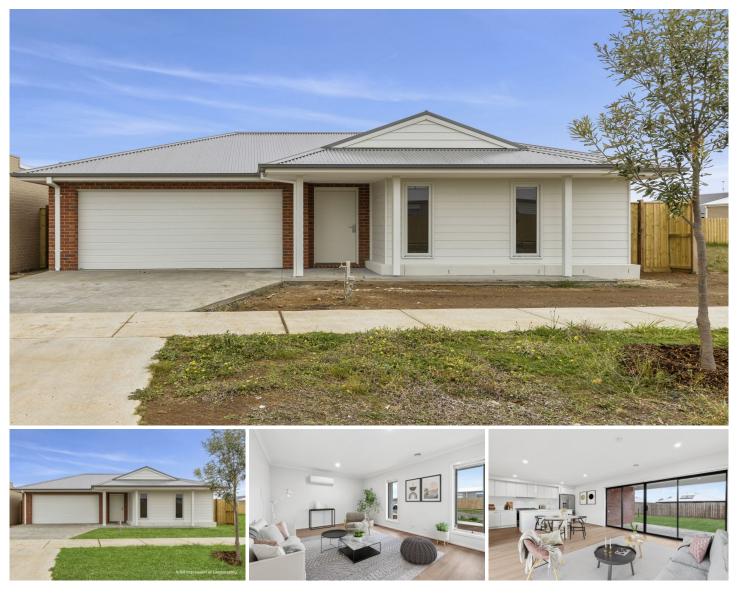

## 14 Awaroa Street OCEAN GROVE VIC

This brand new, family-friendly home offers an exceptional opportunity for those seeking a chance to personalize their artistic landscaping. The expansive hallway sets a grand tone upon entering, leading into a sunlit lounge room that offers ample space for relaxation and gatherings. The master bedroom boasts an elegantly designed ensuite, complete with a double vanity and a wrap-around walk-in robe, providing potential for customized cabinetry.

The open-plan living, dining, and kitchen area is a highlight, featuring a stone island bench, state-of-the-art Westinghouse appliances, and a convenient walk-in pantry. Flowing out through double-stacker doors to the oversized alfresco area presents a canvas for your landscaping ideas, promising the potential for an award-winning yard and even accommodating a swimming pool (subject to council approval).