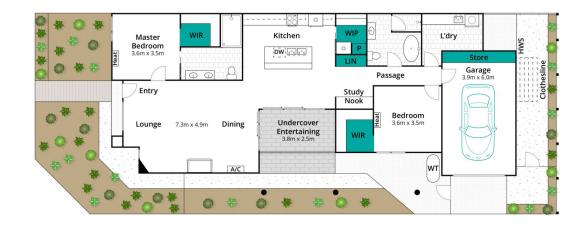

6/57 Heathwood Way, Ocean Grove

Whilst bwrm.com.au has made every attempt to ensure the accuracy of the floor plan contained here, measurements are approximate and no responsibility is taken for any error, omission, or mis-statement. This plan is for illustrative purposes only.