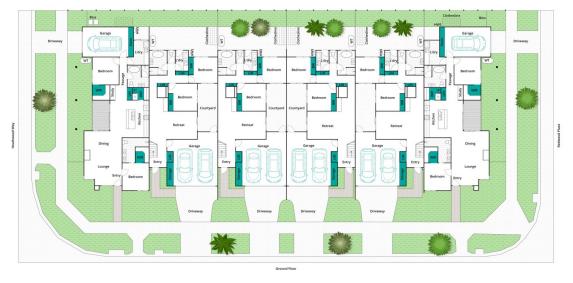

ostering a sense of openness and connection to the surroundings.

One standout feature of these townhouses is their clever positioning to maximize natural light. With a north-facing orientation, residents can revel in the sun's warmth throughout the day, creating an inviting and well-illuminated



**Price** : \$895,000

View : https://www.oceangroverealestate.com.au/sale/vi c/geelong-district/ocean-grove/residential/house/ 7737557



Mark Blaskovic 03 5255 0800



Jacob Platt 03 5255 0800





Redwood Place

Whilst bwrm.com.au has made every attempt to ensure the accuracy of the floor plan contained here, measurements are approximate and no responsibility is taken for any error, omission, or mis-statement. This plan is for illustrative purposes only.

6/57 Heathwood Way, Ocean Grove







Whilst bwrm.com.au has made every attempt to ensure the accuracy of the floor plan contained here, measurements are approximate and no responsibility is taken for any error, omission, or mis-statement. This plan is for illustrative purposes only.

20 - 22 Redwood Place, Ocean Grove