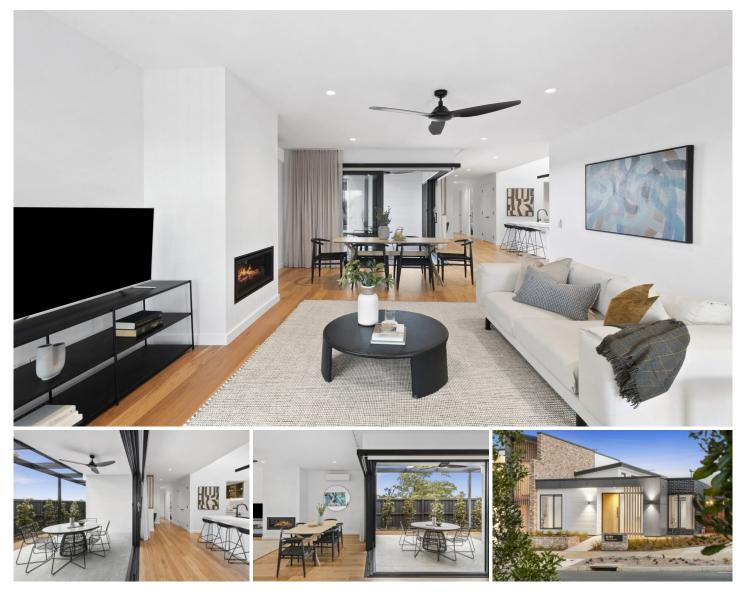

## 6/57 Heathwood Way OCEAN GROVE VIC

Nestled in a tranquil corner of our vibrant community, this exclusive complex of six luxury townhouses represents the pinnacle of modern living. Constructed by the renowned local builder, Live Green Homes, these residences offer a unique combination of architectural excellence and thoughtful design.

Each of the six townhouses has been meticulously planned to strike a harmonious balance between form and function. The architectural design effortlessly marries contemporary aesthetics with timeless elegance. Offering views of the wetlands, the clean lines, expansive glass features, and a modern colour palette exude sophistication while fostering a sense of openness and connection to the surroundings.

One standout feature of these townhouses is their clever positioning to maximize natural light. With a north-facing orientation, residents can revel in the sun's warmth throughout the day, creating an inviting and well-illuminated