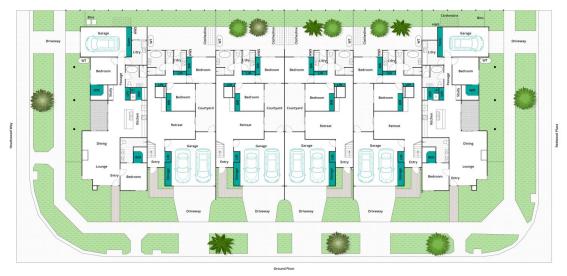

## 3/57 Heathwood Way OCEAN GROVE VIC

Nestled in a tranquil corner of our vibrant community, this exclusive complex of six luxury townhouses represents the pinnacle of modern living. Constructed by the renowned local builder, Live Green Homes, these residences offer a unique combination of architectural excellence and thoughtful design.

Each of the six townhouses has been meticulously planned to strike a harmonious balance between form and function. The architectural design effortlessly marries contemporary aesthetics with timeless elegance. Offering views of the wetlands, the clean lines, expansive glass features, and a modern colour palette exude sophistication while fostering a sense of openness and connection to the surroundings.

One standout feature of these townhouses is their clever positioning to maximize natural light. With a north-facing orientation, residents can revel in the sun's warmth throughout the day, creating an inviting and well-illuminated

Whilst bwrm.com.au has made every attempt to ensure the accuracy of the floor plan contained here, measurements are approximate and no responsibility is taken for any error, omission, or mis-statement. This plan is for illustrative purposes only,