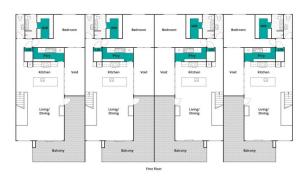

Each of the six townhouses has been meticulously planned to strike a harmonious balance between form and function. The architectural design effortlessly marries contemporary aesthetics with timeless elegance. Offering views of the wetlands, the clean lines, expansive glass features, and a modern colour palette exude sophistication while fostering a sense of openness and connection to the surroundings.

One standout feature of these townhouses is their clever positioning to maximize natural light. With a north-facing orientation, residents can revel in the sun's warmth throughout the day, creating an inviting and well-illuminated

Whilst bwrm.com.au has made every attempt to ensure the accuracy of the floor plan contained here, measurements are approximate and no responsibility is taken for any error, omission, or mis-statement. This plan is for illustrative purposes only,