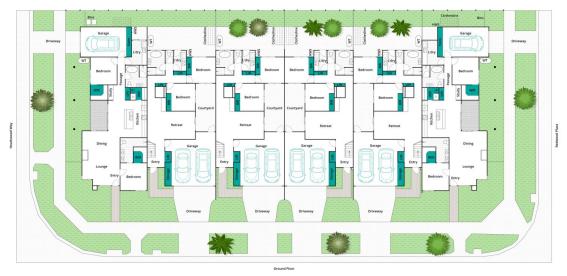

## 2/57 Heathwood Way OCEAN GROVE VIC

Nestled in a tranquil corner of our vibrant community, this exclusive complex of six luxury townhouses represents the pinnacle of modern living. Constructed by the renowned local builder, Live Green Homes, these residences offer a unique combination of architectural excellence and thoughtful design.

Each of the six townhouses has been meticulously planned to strike a harmonious balance between form and function. The architectural design effortlessly marries contemporary aesthetics with timeless elegance. Offering views of the wetlands, the clean lines, expansive glass features, and a modern colour palette exude sophistication while fostering a sense of openness and connection to the surroundings.

One standout feature of these townhouses is their clever positioning to maximize natural light. With a north-facing orientation, residents can revel in the sun's warmth throughout the day, creating an inviting and well-illuminated