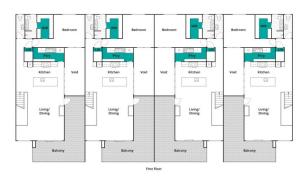

## 2/57 Heathwood Way OCEAN GROVE VIC

Nestled in a tranquil corner of our vibrant community, this exclusive complex of six luxury townhouses represents the pinnacle of modern living. Constructed by the renowned local builder, Live Green Homes, these residences offer a unique combination of architectural excellence and thoughtful design.

Each of the six townhouses has been meticulously planned to strike a harmonious balance between form and function. The architectural design effortlessly marries contemporary aesthetics with timeless elegance. Offering views of the wetlands, the clean lines, expansive glass features, and a modern colour palette exude sophistication while fostering a sense of openness and connection to the surroundings.