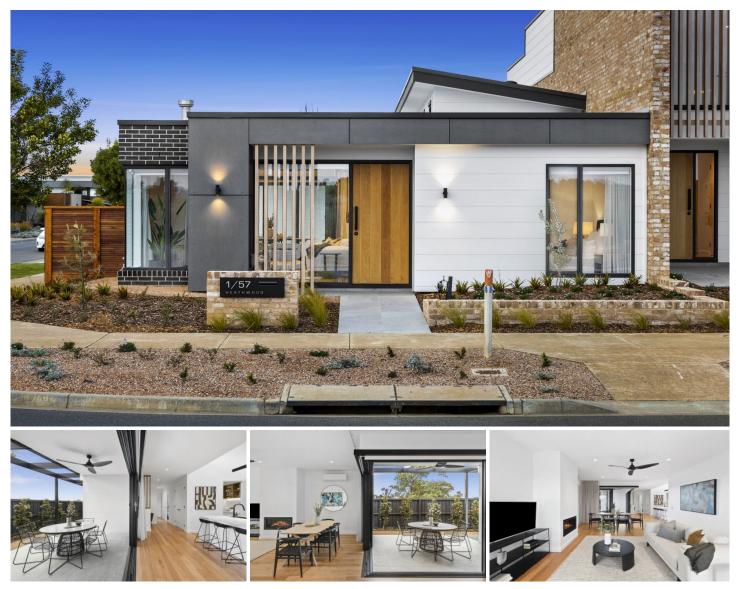

## 1/57 Heathwood Way OCEAN GROVE VIC

Nestled in a tranquil corner of our vibrant community, this exclusive complex of six luxury townhouses represents the pinnacle of modern living. Constructed by the renowned local builder, Live Green Homes, these residences offer a unique combination of architectural excellence and thoughtful design.

Each of the six townhouses has been meticulously planned to strike a harmonious balance between form and function. The architectural design effortlessly marries contemporary aesthetics with timeless elegance. Offering views of the wetlands, the clean lines, expansive glass features, and a modern colour palette exude sophistication while fostering a sense of openness and connection to the surroundings.

One standout feature of these townhouses is their clever positioning to maximize natural light. With a north-facing orientation, residents can revel in the sun's warmth throughout the day, creating an inviting and well-illuminated