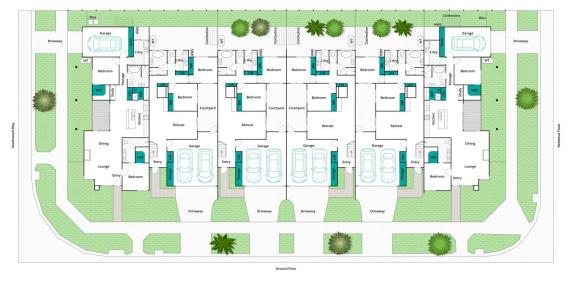

## 1/57 Heathwood Way OCEAN GROVE VIC

Nestled in a tranquil corner of our vibrant community, this exclusive complex of six luxury townhouses represents the pinnacle of modern living. Constructed by the renowned local builder, Live Green Homes, these residences offer a unique combination of architectural excellence and thoughtful design.

Each of the six townhouses has been meticulously planned to strike a harmonious balance between form and function. The architectural design effortlessly marries contemporary aesthetics with timeless elegance. Offering views of the wetlands, the clean lines, expansive glass features, and a modern colour palette exude sophistication while fostering a sense of openness and connection to the surroundings.

One standout feature of these townhouses is their clever positioning to maximize natural light. With a north-facing orientation, residents can revel in the sun's warmth throughout the day, creating an inviting and well-illuminated

1/57 Heathwood Way, Ocean Grove

Whilst bwrm.com.au has made every attempt to ensure the accuracy of the floor plan contained here, measurements are approximate and no responsibility is taken for any error, omission, or mis-statement. This plan is for illustrative purposes only.