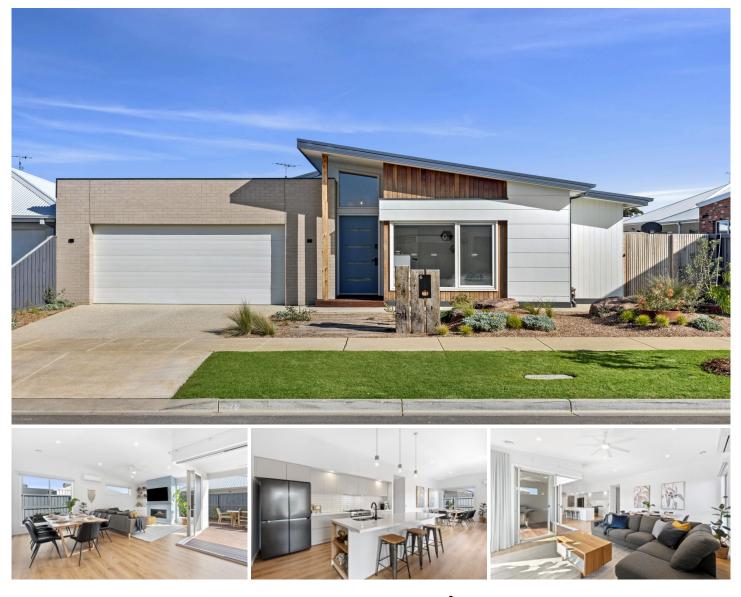

## 6 Seascape Drive OCEAN GROVE VIC

Introducing an exceptional coastal residence in the heart of Ocean Grove. Boasting two living areas, high ceilings, and a harmonious blend of elegance and modern comfort, this property caters to a comfortable and convenient lifestyle.

The exterior showcases a custom façade with James Hardie Stria and Axon feature panelling, complemented by spotted gum timber cladding, creating a visually appealing and timeless look.

A light filled entry, with high raked ceiling and highlight window, immediately infuses a feeling of brightness, openness, and grandeur.

The master suite boasts stunning VJ feature wall panelling and floor to ceiling sheer curtains. Custom cabinetry in the walk-in robe optimises storage, with a focus on

| Price |      | ŝ, | \$ | 95 | 0,000 |
|-------|------|----|----|----|-------|
| Land  | Size | ŝ. | 4  | 64 | sqm   |