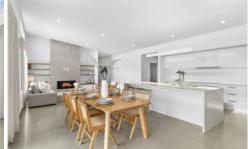

Step into the heart of the home, where the kitchen takes center stage with its exquisite waterfall stone benchtops that blend seamlessly with the polished concrete flooring. Indulge your culinary passions with top-of-the-line Smeg appliances including double oven and induction cooktop, accompanied by a convenient butlers pantry.

With an emphasis on functionality, the residence offers two distinct living areas, including the main living space graced by a mesmerizing gas log fireplace and a captivating feature venetian plaster wall. The contemporary design