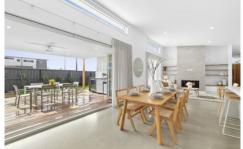

Step into the heart of the home, where the kitchen takes center stage with its exquisite waterfall stone benchtops that blend seamlessly with the polished concrete flooring. Indulge your culinary passions with top-of-the-line Smeg appliances including double oven and induction cooktop, accompanied by a convenient butlers pantry.

With an emphasis on functionality, the residence offers two distinct living areas, including the main living space graced by a mesmerizing gas log fireplace and a captivating feature venetian plaster wall. The contemporary design