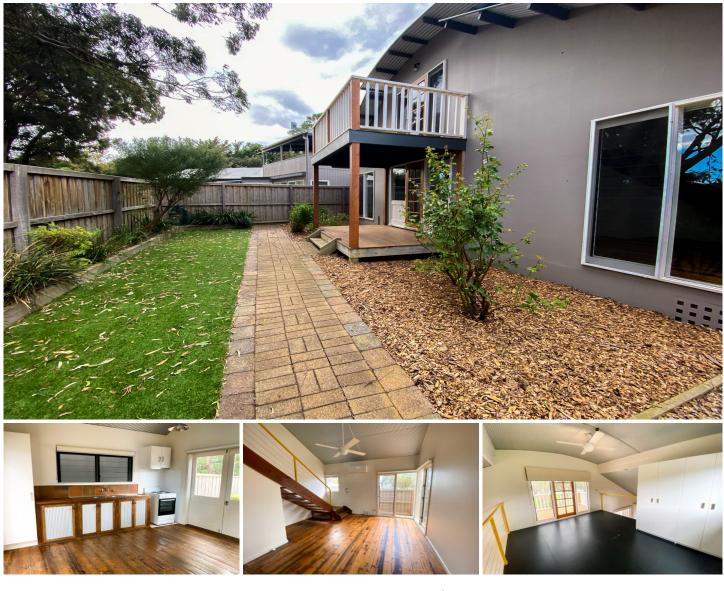

## 3/1770 Bellarine Hwy MARCUS HILL VIC

Set amongst a quiet rural complex, this property offers ideal accommodations on a smaller scale. Spread over two levels, downstairs offers a kitchen with gas cooking along side space for dining and lounge. A combined bathroom laundry is filled with natural light and is perfectly appointed. While upstairs offers an open "loft style" bedroom with built in robes and balcony to take in the rural aspects. Complete with a fully fenced courtyard, this home offers a quiet life for a single or couple looking for an intimate space.