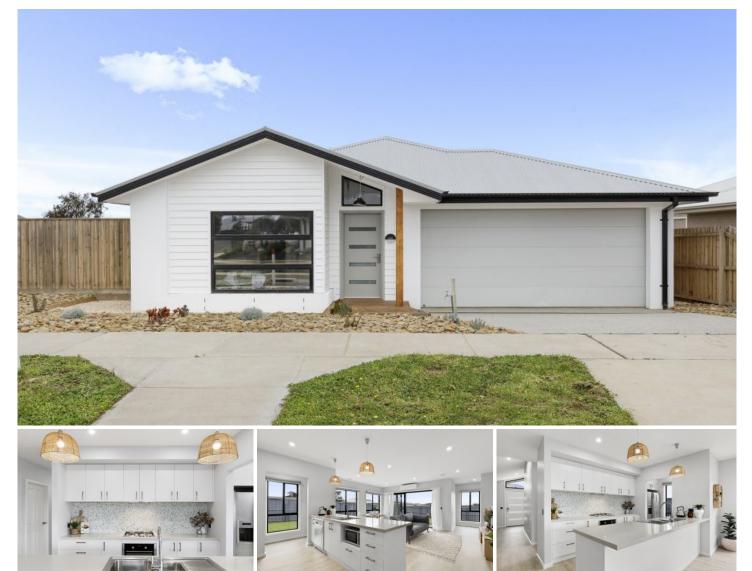

## 1 Lady Earl Crescent OCEAN GROVE VIC

Introducing a stunning newly constructed coastal residence, designed to capture attention and exude architectural charm. This locally built home offers a range of possibilities, whether you seek an ideal downsizer, a lucrative investment opportunity, or a first-time homebuyer's dream.

Bathed in an abundance of natural sunlight, this north-facing dwelling embraces contemporary coastal living with its exquisite features. The interior showcases elegant timber flooring, raked ceilings, floor-to-ceiling curtains allowing sheer views, and double blinds for enhanced privacy.

The heart of the home lies in the captivating kitchen and open plan living area, a haven for entertainers. Adorned with a Caesarstone benchtop, a dishwasher, a walk-in