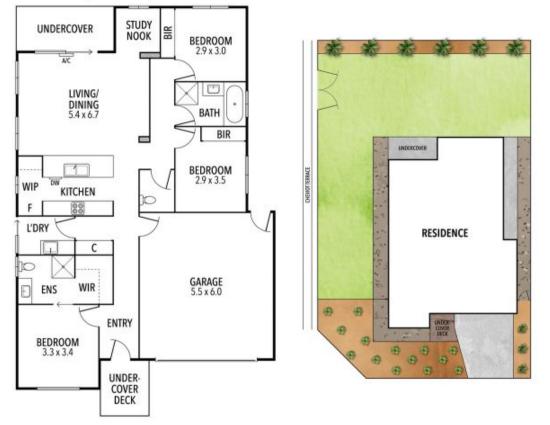

## 1 Lady Earl Cres, Ocean Grove

THE ABOVE PLAN IS AN ARTIST'S IMPRESSION ONLY, IT INCLUDES ELEMENTS THAT ARE FOR DISPLAY PURPOSES ONLY AND MAY NOT BE TO SCALE. LANDSCAPING SHOWN IS INDICATIVE ONLY. DIMENSIONS ARE APPROXIMATE. Þ