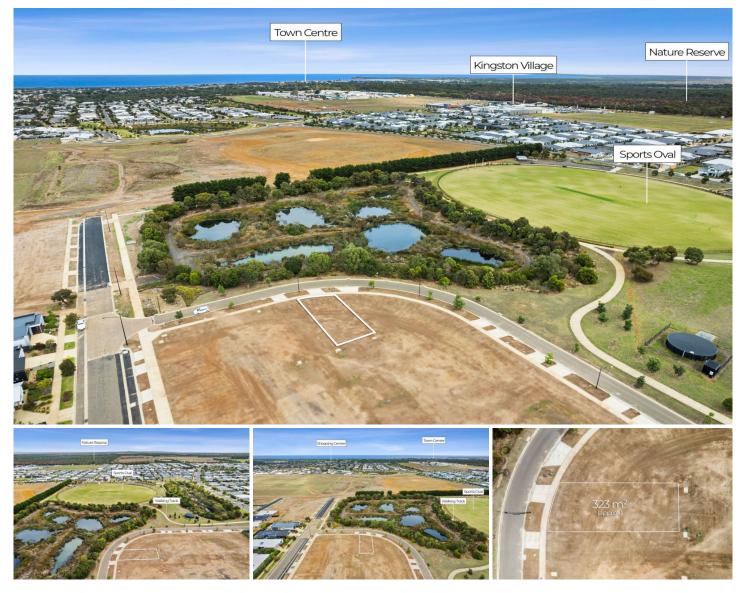

## Lot 13 Statesman Parkway OCEAN GROVE VIC

Don't miss out on the chance to secure your own piece of paradise in Ocean Grove! This medium-density allotment of 323m2 is now available for you to build your dream coastal home, with an anticipated title date of June 2023.

Boasting parklands frontage and a north-facing backyard orientation, this allotment is flooded with natural light and offers ample scope for designing your dream home. It's the perfect opportunity for first home buyers, investors, or downsizers seeking a low-maintenance lifestyle.

Situated in a family-oriented estate, this allotment provides easy access to walking tracks, parks, and wetlands, creating a peaceful and serene environment for your new home. It's conveniently located just 1km from Kingston Village Square, offering all the amenities you need within easy reach. Plus, local schools are nearby, making it an **Price** : \$ 388,000