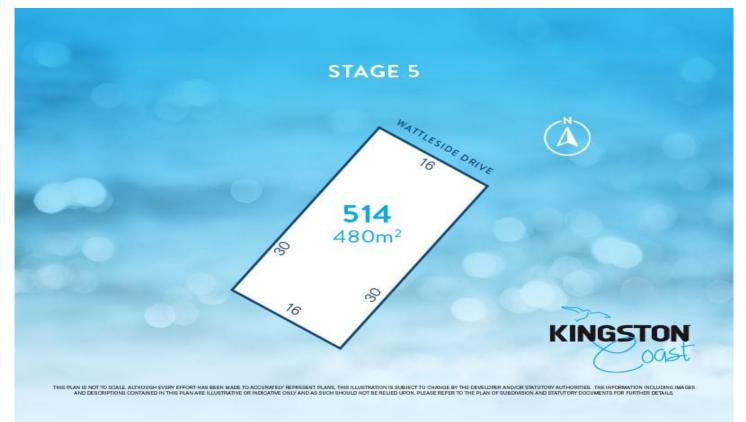

## Lot 514 Wattleside Drive OCEAN GROVE VIC

Whatever your reasoning, position yourself in this valuable part of Ocean Grove and enjoy all it has to offer. It will be one of the best decisions you've ever made.

? NBN ready

? Design Guidelines to protect your investment in Kingston Coast.

| Price  | :      | \$55 | 5,900 |
|--------|--------|------|-------|
| Land S | Size : | 480  | sqm   |

View

: https://www.oceangroverealestate.com.au/s ale/vic/geelong-district/ocean-grove/resident ial/land/7484957