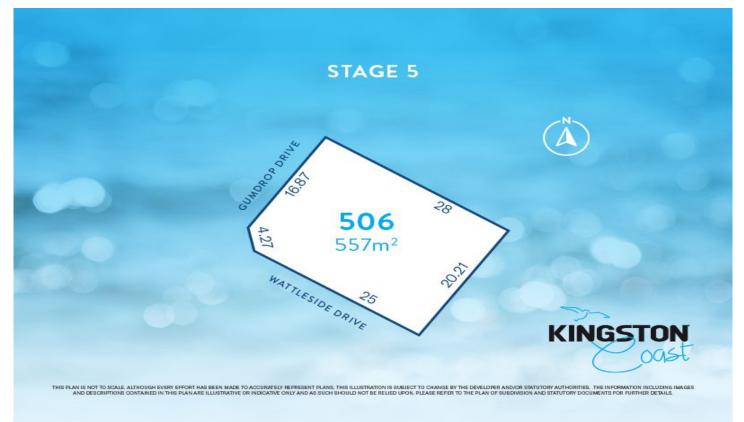

## Lot 506 Gumdrop Drive OCEAN GROVE VIC

Whatever your reasoning, position yourself in this valuable part of Ocean Grove and enjoy all it has to offer. It will be one of the best decisions you've ever made.

? NBN ready

? Design Guidelines to protect your investment in Kingston Coast.

| Price     | : \$555,900 |
|-----------|-------------|
| Land Size | : 557 sqm   |

View

: https://www.oceangroverealestate.com.au/s ale/vic/geelong-district/ocean-grove/resident ial/land/7483545