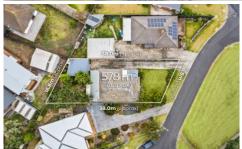

Set on a generous 578m2 (approx.) block, this coastal gem offers more than just ample space for a renovation project or rebuilding from scratch. It also boasts stunning views of the bay and You Yangs, making it the perfect place to relax and take in the natural beauty of the area.

3 📭 1 🖺 2 🖨

**Price** : \$700,000 - \$760,000

Land Size: 578 sqm

View : https://www.oceangroverealestate.com.au/s

ale/vic/geelong-district/portarlington/resident

ial/house/7449774

Jacob Platt 03 5255 0800

Mark Blaskovic 03 5255 0800