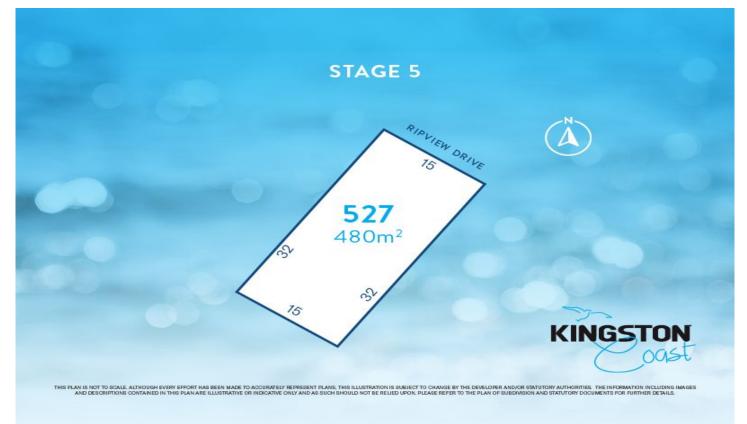

## Lot 527 Ripview Drive OCEAN GROVE VIC

Whatever your reasoning, position yourself in this valuable part of Ocean Grove and enjoy all it has to offer. It will be one of the best decisions you've ever made.

Characterised by large allotments, easy access to existing & future facilities & landscaped open spaces, Kingston Coast is a better lifestyle choice.

Visit www.kingstoncoast.com for more information!

? \$5,000 Garden Starter Voucher

? NBN ready

? Design Guidelines to protect your investment in Kingston Coast.

| Price     | : \$514,900 |
|-----------|-------------|
| Land Size | : 480 sqm   |

View

: https://www.oceangroverealestate.com.au/s ale/vic/geelong-district/ocean-grove/resident ial/land/7437306