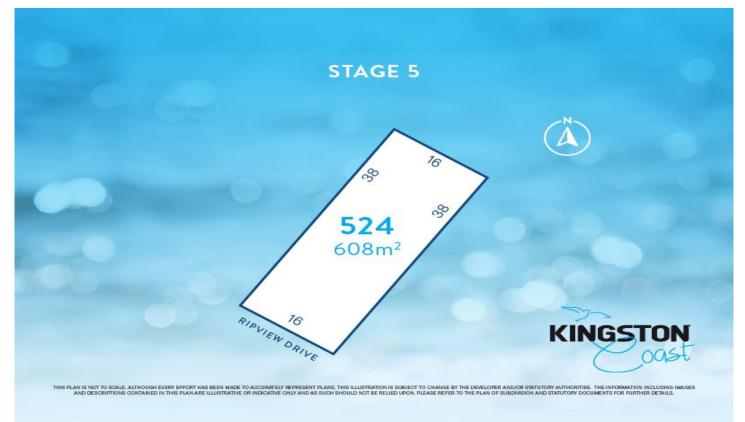

## Lot 524 Ripview Drive OCEAN GROVE VIC

Whatever your reasoning, position yourself in this valuable part of Ocean Grove and enjoy all it has to offer. It will be one of the best decisions you've ever made.

Characterised by large allotments, easy access to existing & future facilities & landscaped open spaces, Kingston Coast is a better lifestyle choice.

Visit www.kingstoncoast.com for more information!

? \$5,000 Garden Starter Voucher

? NBN ready

? Design Guidelines to protect your investment in Kingston Coast.

| Price     | : \$595,900  |
|-----------|--------------|
| Land Size | : 608 sqm    |
| View      | : https://ww |

: https://www.oceangroverealestate.com.au/s ale/vic/geelong-district/ocean-grove/resident ial/land/7437288