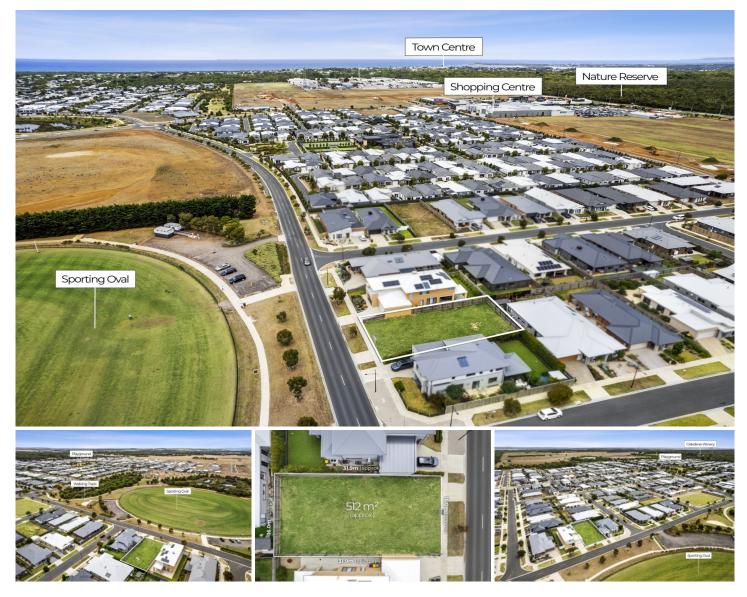

## 22 Gambier Street OCEAN GROVE VIC

Location is everything when it comes to real estate and 22 Gambier Street is the ideal starting point! With a generous land area of 512 sqm, this block presents endless possibilities for creating your dream home.

Perfectly positioned opposite the Oakdene footy oval, ideal to keep the kids entertained all summer long! Orientated with the backyard facing west makes the most of the afternoon sun.

- ? 512 sqm (approx) west facing flat block
- ? Opposite football oval and park
- ? Walking distance to shopping and public transport
- ? Short drive to the pristine Ocean Grove beaches
- ? Titled and ready for you to build your dream home

With pristine beaches and incredible wineries on your

**Price** : \$ 470,000

Land Size : 512 sqm View : https://ww

: https://www.oceangroverealestate.com.au/s ale/vic/geelong-district/ocean-grove/resident ial/land/7412601