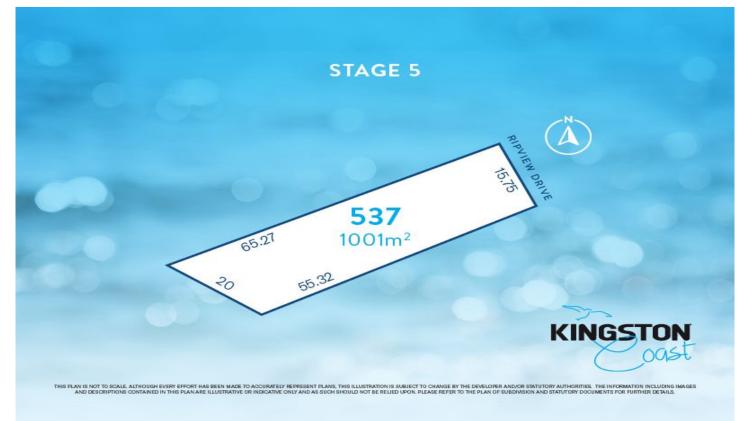

## Lot 537 Ripview Drive OCEAN GROVE VIC

Whatever your reasoning, position yourself in this valuable part of Ocean Grove and enjoy all it has to offer. It will be one of the best decisions you've ever made.

? NBN ready

? Design Guidelines to protect your investment in Kingston Coast.

| Price     | 2 | Under Offer |
|-----------|---|-------------|
| Land Size | 5 | 1001 sam    |

View

: https://www.oceangroverealestate.com.au/s ale/vic/geelong-district/ocean-grove/resident ial/land/7406643