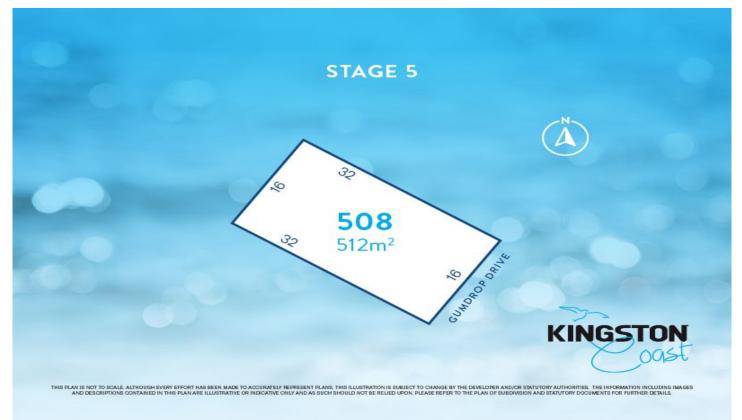

## Lot 508 Gumdrop Drive OCEAN GROVE VIC

Whatever your reasoning, position yourself in this valuable part of Ocean Grove and enjoy all it has to offer. It will be one of the best decisions you've ever made.

? NBN ready

? Design Guidelines to protect your investment in Kingston Coast.

| Price |      | : | \$549,900 |
|-------|------|---|-----------|
| Land  | Size | ; | 512 sqm   |

View

: https://www.oceangroverealestate.com.au/s ale/vic/geelong-district/ocean-grove/resident ial/land/7406627