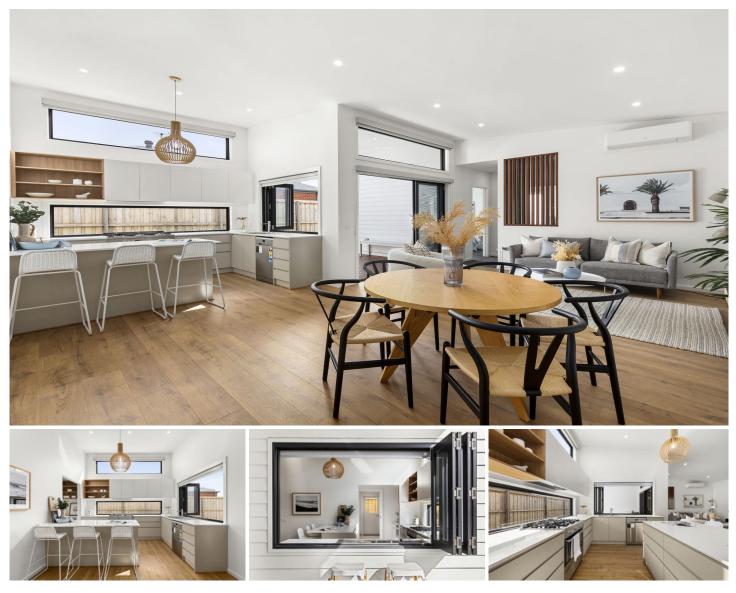

## 83A Duneview Drive OCEAN GROVE VIC

Crafted effortlessly to bring together style, sophistication and ease of living comes this custom townhouse ready for its new owners. Positioned privately off the street, you are greeted with a striking façade featuring spotted gum timber cladding and James Hardie linea panelling.

Designed by local architect Hyatt Veenstra Architects comprising of three spacious bedrooms with the master featuring floor to ceiling sheers and an ensuite to impress with a skylight, stone top benches and frameless shower.

The Kitchen is an entertainer's dream, with the latest 900mm appliances, plenty of soft closing cabinetry and a servery window out to the under cover alfresco. For all year comfort there is a split system to the main living and ceiling fans to all bedrooms. The main living is soaked in natural light thanks to the raked ceiling and highlight windows with motorised blockout blinds. 3 🍋 2 🚔 2 🛱