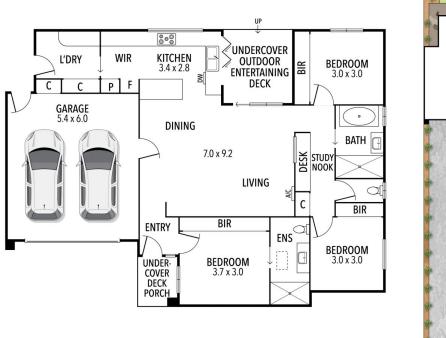

## 83A Duneview Drive, Ocean Grove

RESIDENCE

N

and the

THE ABOVE PLAN IS AN ARTIST'S IMPRESSION ONLY, IT INCLUDES ELEMENTS THAT ARE FOR DISPLAY PURPOSES ONLY AND MAY NOT BE TO SCALE. LANDSCAPING SHOWN IS INDICATIVE ONLY. DIMENSIONS ARE APPROXIMATE.