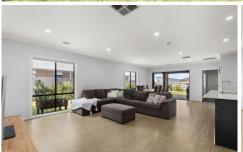

Quality fixtures and finishes throughout with a functional design can be observed at every turn, a wide entrance welcomes you into the home, where raised ceilings and a timber-look flooring enhance the breezy interiors.

Encompassing four spacious bedrooms, master with a walk in robe and luxe ensuite, open plan living/dining and kitchen area with island bench, walk in pantry, quality appliances, evaporative cooling and ducted heating throughout. A grand theatre room, secluded kids rumpus room, seamless indoor-outdoor fusion with the north-facing alfresco overlooking the manicured backyard. A large DLUG with drive thru access and also on-site side access