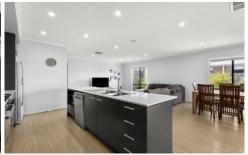

Encompassing four spacious bedrooms, master with a walk in robe and luxe ensuite, open plan living/dining and kitchen area with island bench, walk in pantry, quality appliances, evaporative cooling and ducted heating throughout. A grand theatre room, secluded kids rumpus room, seamless indoor-outdoor fusion with the north-facing alfresco overlooking the manicured backyard. A large DLUG with drive thru access and also on-site side access