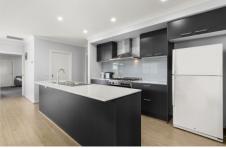

Encompassing four spacious bedrooms, master with a walk in robe and luxe ensuite, open plan living/dining and kitchen area with island bench, walk in pantry, quality appliances, evaporative cooling and ducted heating throughout. A grand theatre room, secluded kids rumpus room, seamless indoor-outdoor fusion with the north-facing alfresco overlooking the manicured backyard. A large DLUG with drive thru access and also on-site side access