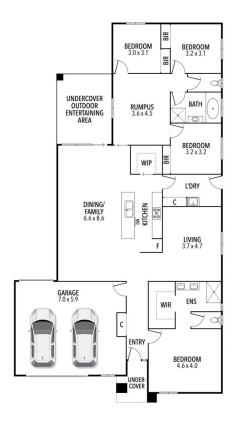

Encompassing four spacious bedrooms, master with a walk in robe and luxe ensuite, open plan living/dining and kitchen area with island bench, walk in pantry, quality appliances, evaporative cooling and ducted heating throughout. A grand theatre room, secluded kids rumpus room, seamless indoor-outdoor fusion with the north-facing alfresco overlooking the manicured backyard. A large DLUG with drive thru access and also on-site side access

## 12 Cremona Street, Ocean Grove

 $\leftarrow$ (N)-

THE ABOVE PLAN IS AN ARTIST'S IMPRESSION ONLY, IT INCLUDES ELEMENTS THAT ARE FOR DISPLAY PURPOSES ONLY AND MAY NOT BE TO SCALE. LANDSCAPING SHOWN IS INDICATIVE ONLY. DIMENSIONS ARE APPROXIMATE.