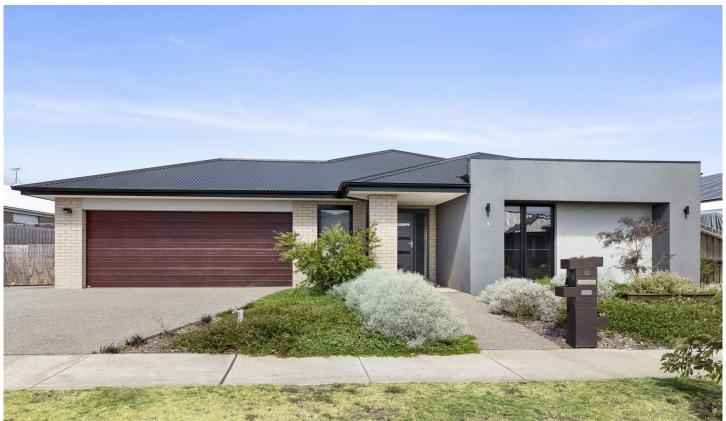

## 12 Cremona Street OCEAN GROVE VIC

Life will be a dream with this stunning home! Occupying 611m2 allotment there's something to delight every family member with stylish interiors, a spacious backyard and plenty of off-street parking.

Quality fixtures and finishes throughout with a functional design can be observed at every turn, a wide entrance welcomes you into the home, where raised ceilings and a timber-look flooring enhance the breezy interiors.

Encompassing four spacious bedrooms, master with a walk in robe and luxe ensuite, open plan living/dining and kitchen area with island bench, walk in pantry, quality appliances, evaporative cooling and ducted heating throughout. A grand theatre room, secluded kids rumpus room, seamless indoor-outdoor fusion with the north-facing alfresco overlooking the manicured backyard. A large DLUG with drive thru access and also on-site side access