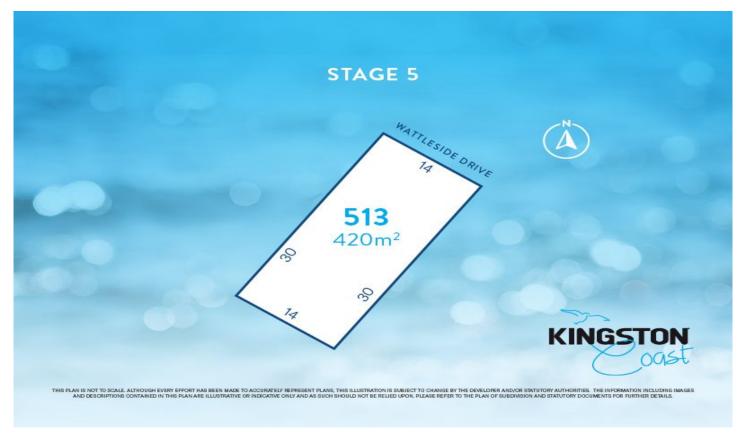

## Lot 513 Wattleside Drive OCEAN GROVE VIC

Whatever your reasoning, position yourself in this valuable part of Ocean Grove and enjoy all it has to offer. It will be one of the best decisions you've ever made.

**Price** : \$ 479,900 **Land Size** : 420 sqm

**View**: https://www.oceangroverealestate.com.au/s ale/vic/geelong-district/ocean-grove/resident

ial/land/7350409

Jacob Platt 03 5255 0800