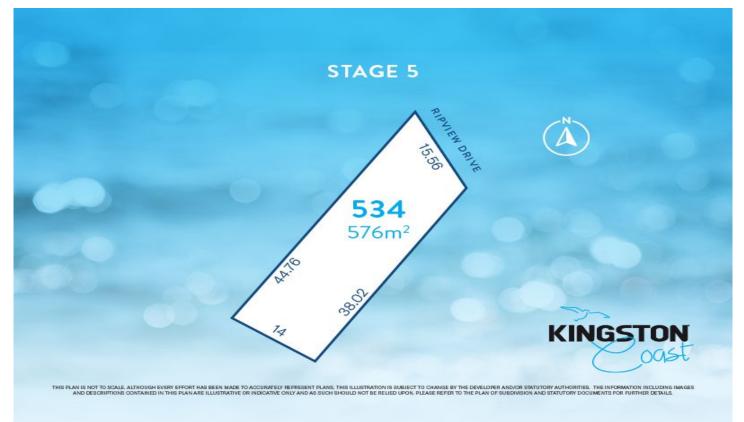

## Lot 534 Ripview Drive OCEAN GROVE VIC

Whatever your reasoning, position yourself in this valuable part of Ocean Grove and enjoy all it has to offer. It will be one of the best decisions you've ever made.

? NBN ready

? Design Guidelines to protect your investment in Kingston Coast.

| Price |      | ÷ | \$588,900 |     |
|-------|------|---|-----------|-----|
| Land  | Size | ŝ | 576       | sqm |

View

: https://www.oceangroverealestate.com.au/s ale/vic/geelong-district/ocean-grove/resident ial/land/7342621