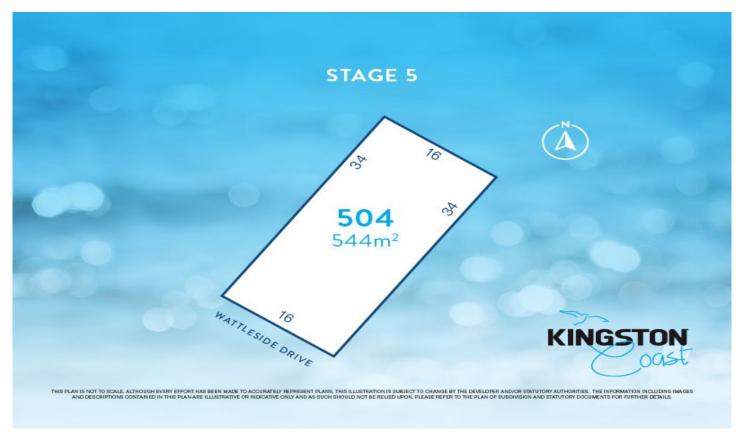

## Lot 504 Wattleside Drive OCEAN GROVE VIC

Whatever your reasoning, position yourself in this valuable part of Ocean Grove and enjoy all it has to offer. It will be one of the best decisions you've ever made.

**Price** : \$569,900 **Land Size** : 544 sqm

View : https://www.oceangroverealestate.com.au/s

ale/vic/geelong-district/ocean-grove/resident

ial/land/7342598

Mark Blaskovic 03 5255 0800

Jacob Platt 03 5255 0800