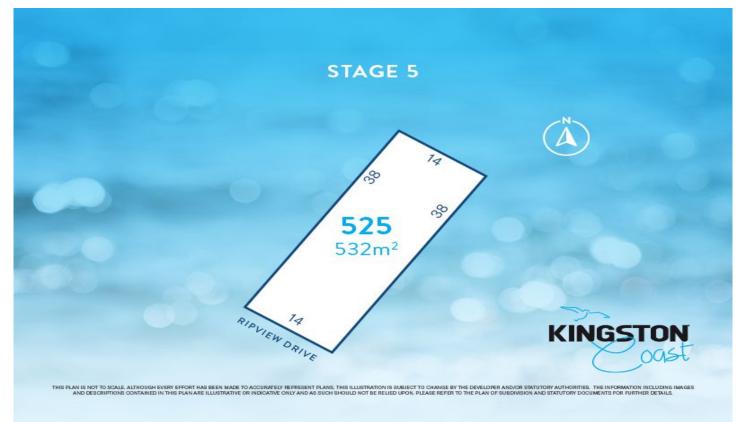

## Lot 525 Ripview Drive OCEAN GROVE VIC

Whatever your reasoning, position yourself in this valuable part of Ocean Grove and enjoy all it has to offer. It will be one of the best decisions you've ever made.

? NBN ready

? Design Guidelines to protect your investment in Kingston Coast.

| Price     | : \$555,900  |
|-----------|--------------|
| Land Size | : 532 sqm    |
| View      | : https://ww |

: https://www.oceangroverealestate.com.au/s ale/vic/geelong-district/ocean-grove/resident ial/land/7342587