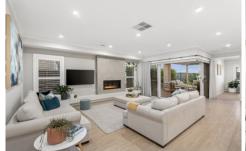

The kitchen is the heart of the home and sets the standard for timeless quality! 40mm island bench with waterfall edging, complete butler's pantry and 900mm appliances. The main living hosts a gas log fire and cascading sliding doors flowing to the large under cover entertaining area