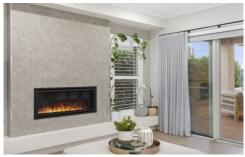

The kitchen is the heart of the home and sets the standard for timeless quality! 40mm island bench with waterfall edging, complete butler's pantry and 900mm appliances. The main living hosts a gas log fire and cascading sliding doors flowing to the large under cover entertaining area