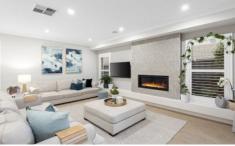

The kitchen is the heart of the home and sets the standard for timeless quality! 40mm island bench with waterfall edging, complete butler's pantry and 900mm appliances. The main living hosts a gas log fire and cascading sliding doors flowing to the large under cover entertaining area