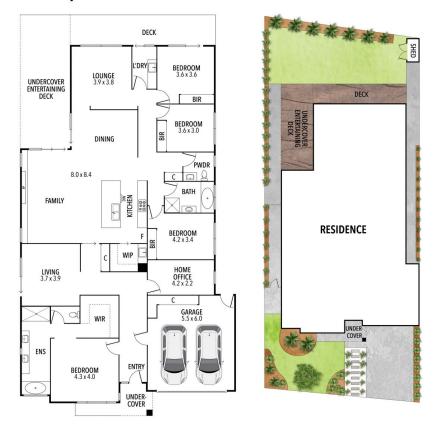

## 11 Duneview Drive OCEAN GROVE VIC

This stunning residence is set across 591sqm(approx) allotment of established gardens and a north facing outlook. Internally you are greeted with a warm coastal feel, seen at every turn. With sensational space and plenty of room for the whole family, this home is positioned to impress!

Apon entry you're greeted with hardwood flooring and high 2700mm ceilings setting the tone. The large master bedroom is located at the front of the house, featuring a spacious ensuite with spa bath and a walk-in robe, completed with custom joinery.

The kitchen is the heart of the home and sets the standard for timeless quality! 40mm island bench with waterfall edging, complete butler's pantry and 900mm appliances. The main living hosts a gas log fire and cascading sliding doors flowing to the large under cover entertaining area

## 11 Duneview Drive, Ocean Grove

THE ABOVE PLAN IS AN ARTIST'S IMPRESSION ONLY, IT INCLUDES ELEMENTS THAT ARE FOR DISPLAY PURPOSES ONLY AND MAY NOT BE TO SCALE. LANDSCAPING SHOWN IS INDICATIVE ONLY. DIMENSIONS ARE APPROXIMATE.