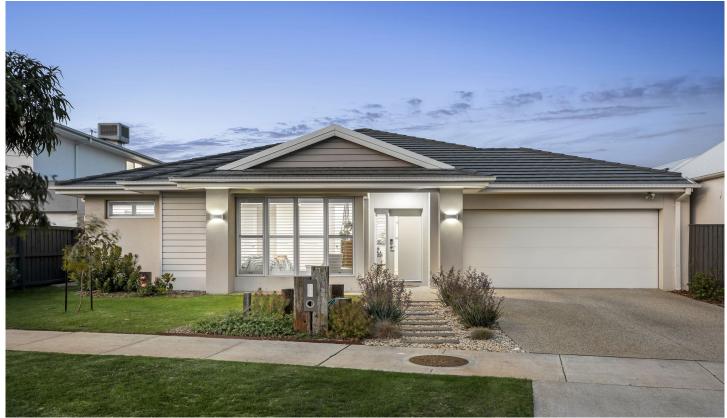

## 11 Duneview Drive OCEAN GROVE VIC

This stunning residence is set across 591sqm(approx) allotment of established gardens and a north facing outlook. Internally you are greeted with a warm coastal feel, seen at every turn. With sensational space and plenty of room for the whole family, this home is positioned to impress!

Apon entry you're greeted with hardwood flooring and high 2700mm ceilings setting the tone. The large master bedroom is located at the front of the house, featuring a spacious ensuite with spa bath and a walk-in robe, completed with custom joinery.