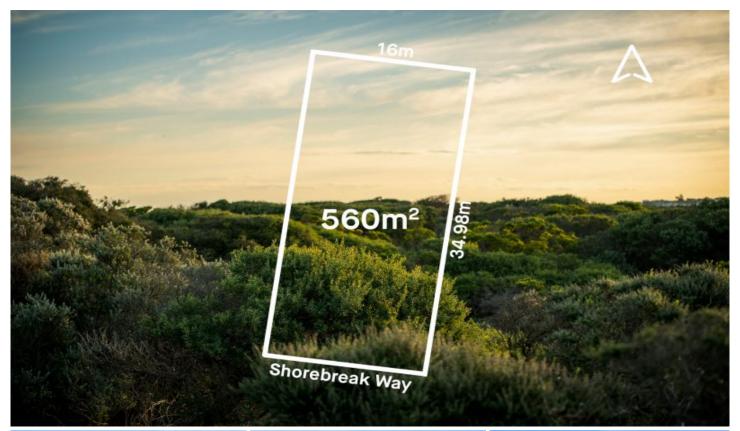

## 43 Shorebreak Way OCEAN GROVE VIC

This perfectly positioned north facing allotment is located on a quiet side street, A wide 16m frontage provides an abundance of possibilities to design your dream home. Set in the beautiful Kingston Coast area of Ocean Grove surrounded by stunning properties comes this opportunity to secure a titled block of land ready for you to start building straight away. Whether your building your forever home or an investment the opportunities are endless!

- ? Spacious 16m wide frontage allowing the possibility for side-access
- ? North facing backyard
- ? Quiet street within walking distance to parks
- ? Only a short drive to pristine beaches
- ? Minutes from the Kingston Village shopping precinct

Just a stroll or bike ride to the Kingston Village, a short

**Price** : \$ 550,000 **Land Size** : 560 sqm

**View**: https://www.oceangroverealestate.com.au/s

ale/vic/geelong-district/ocean-grove/resident