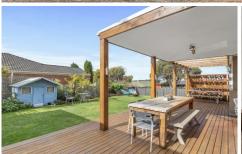

Accommodating four bedrooms, master with ensuite, walk in robes, balcony and on trend exposed beams, whilst the remaining three bedrooms with built in robes are serviced by the other updated two bathrooms/downstairs powder room. Gorgeous high ceilings & French double doors set the tone with the open living zone that naturally flows into the kitchen/dinning room, decking alfresco and north facing backyard.