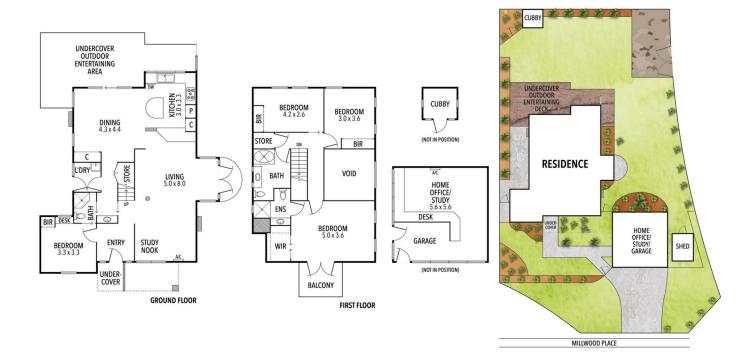

## 25-27 Kingston Downs Drive OCEAN GROVE VIC

Architecturally designed with abundance of light, spacious open plan on a corner allotment surrounded by local schools, early childhood services, fully equipped shopping village, parklands, lakes and a short drive to the surf beach.

Accommodating four bedrooms, master with ensuite, walk in robes, balcony and on trend exposed beams, whilst the remaining three bedrooms with built in robes are serviced by the other updated two bathrooms/downstairs powder room. Gorgeous high ceilings & French double doors set the tone with the open living zone that naturally flows into the kitchen/dinning room, decking alfresco and north facing backyard.

Separate from the home, on offer is a large 31m2 home office, gym or studio with great street exposure accommodating all those who enjoy working from home or

4 🖰 3 🗕 2 🗬

**Price** : \$1,200,000 - \$1,300,000

## 25-27 Kingston Downs Drive, Ocean Grove

THE ABOVE PLAN IS AN ARTIST'S IMPRESSION ONLY, IT INCLUDES ELEMENTS THAT ARE FOR DISPLAY PURPOSES ONLY AND MAY NOT BE TO SCALE. LANDSCAPING SHOWN IS INDICATIVE ONLY. DIMENSIONS ARE APPROXIMATE.