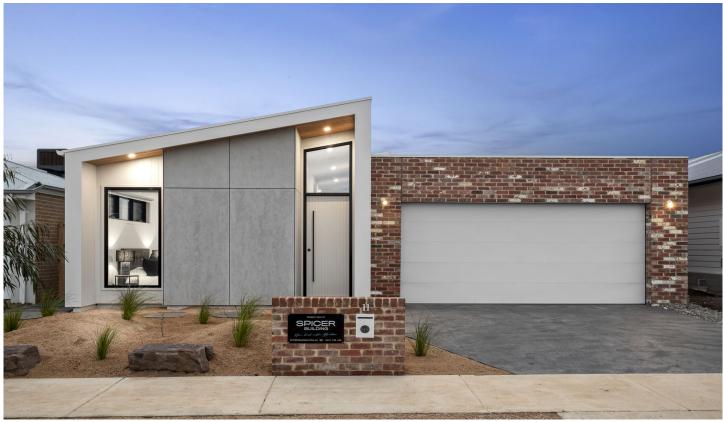

## 11 Limestone Way OCEAN GROVE VIC

With unparalleled quality and excellence comes this custom-built home ready for its new owners. The striking façade captures your attention on arrival, architecturally designed with solid recycled red brick double garage, CSR Cemintel barestone sheeting, James Hardie axon panelling finished with Blackbutt cladding to the eaves.