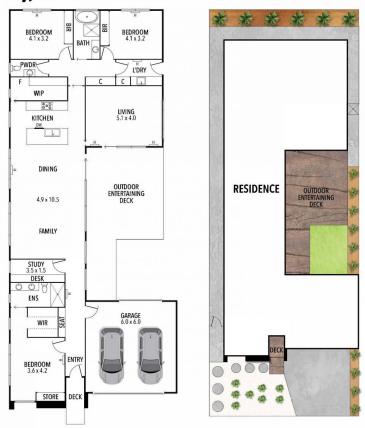

## 11 Limestone Way, Ocean Grove

THE ABOVE PLAN IS AN ARTIST'S IMPRESSION ONLY, IT INCLUDES ELEMENTS THAT ARE FOR DISPLAY PURPOSES ONLY AND MAY NOT BE TO SCALE. LANDSCAPING SHOWN IS INDICATIVE ONLY. DIMENSIONS ARE APPROXIMATE.