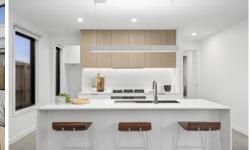

Upon entering you're greeted by salt and pepper polished concrete flooring with sweeping 3.8m raked ceilings. The main living/ kitchen area is bathed in natural light with floor to ceiling sheers, the kitchen boasts an integrated Electrolux dishwasher and cook top with Westinghouse oven and built-in microwave oven. Summer entertaining will be seamless with large double glazed stacker doors from the kitchen area opening directly to the huge Hybrideck composite decking.