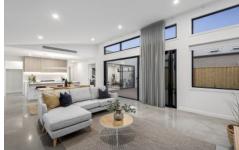

Upon entering you're greeted by salt and pepper polished concrete flooring with sweeping 3.8m raked ceilings. The main living/ kitchen area is bathed in natural light with floor to ceiling sheers, the kitchen boasts an integrated Electrolux dishwasher and cook top with Westinghouse oven and built-in microwave oven. Summer entertaining will be seamless with large double glazed stacker doors from the kitchen area opening directly to the huge Hybrideck composite decking.