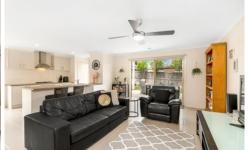

Stepping inside the key highlights are modern interiors finishes and abundance of natural light throughout. Open plan family/dining area flow effortlessly to the gourmet kitchen with gas appliances and built in pantry. Fire up the barbie and enjoy Friday night drinks under the covered alfresco area while you watch the kids and pets roam around in the backyard.