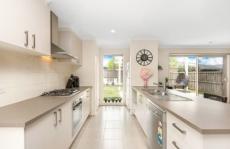

Stepping inside the key highlights are modern interiors finishes and abundance of natural light throughout. Open plan family/dining area flow effortlessly to the gourmet kitchen with gas appliances and built in pantry. Fire up the barbie and enjoy Friday night drinks under the covered alfresco area while you watch the kids and pets roam around in the backyard.