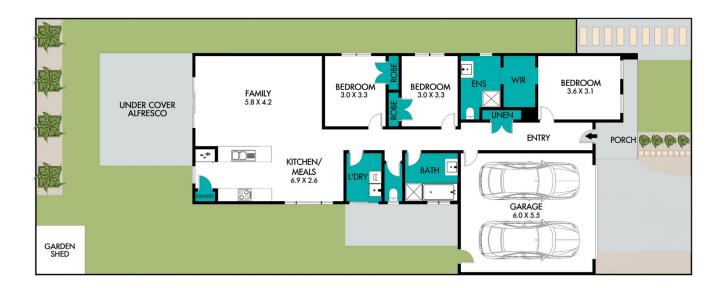

Stepping inside the key highlights are modern interiors finishes and abundance of natural light throughout. Open plan family/dining area flow effortlessly to the gourmet kitchen with gas appliances and built in pantry. Fire up the barbie and enjoy Friday night drinks under the covered alfresco area while you watch the kids and pets roam around in the backyard.

The master suite is a private sanctuary serviced by his/hers walk through robe and a deluxe ensuite. The remaining two bedrooms share an elegant family bathroom complete with

3 📭 2 🔓 2 🖨

**Price** : \$ 515,000 **Land Size** : 412 sqm