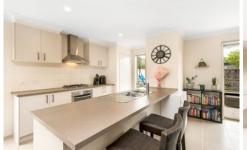

Stepping inside the key highlights are modern interiors finishes and abundance of natural light throughout. Open plan family/dining area flow effortlessly to the gourmet kitchen with gas appliances and built in pantry. Fire up the barbie and enjoy Friday night drinks under the covered alfresco area while you watch the kids and pets roam around in the backyard.