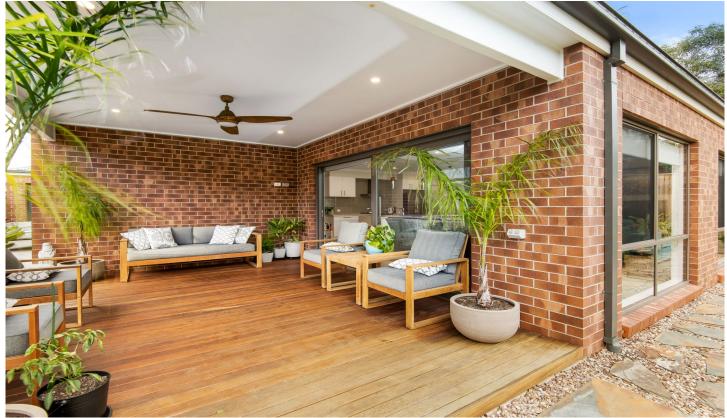

A spacious enclosed theatre room, study/home office, outdoor alfresco area with an extra open air fire-pit entertaining setting perfect for those upcoming summer nights, lavish manicured landscaping and an extra wide