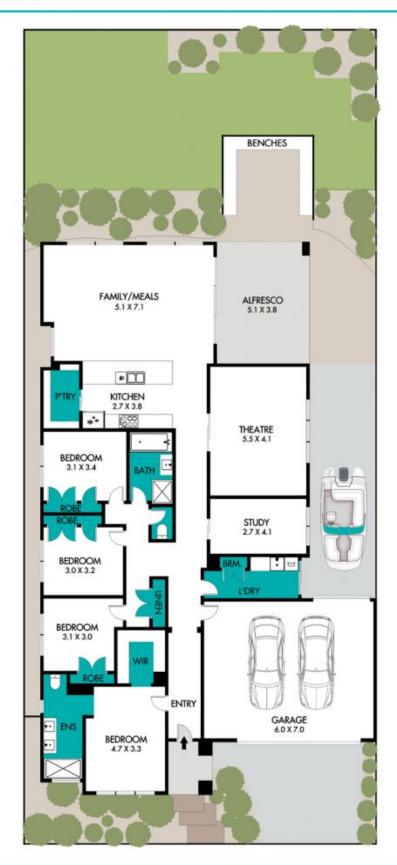

## 9 Cerberus Drive OCEAN GROVE VIC

An accomplished Dennis Family home on 610m2 block, luxurious finishes and custom construction have clearly created an exceptional contemporary environment in this exclusive Oakdene Estate. The home offers a plethora of features and benefits whilst providing a low maintenance lifestyle on a prime north facing backyard allotment.

Comprising four bedrooms, main with walk in robe and ensuite. Two defined living areas including the open plan living/dining area, kitchen with waterfall stone island bench, walk in pantry, quality appliances throughout, with ducted heating & evaporative cooling systems.

A spacious enclosed theatre room, study/home office, outdoor alfresco area with an extra open air fire-pit entertaining setting perfect for those upcoming summer nights, lavish manicured landscaping and an extra wide