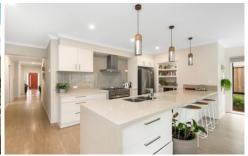

Comprising four bedrooms, main with walk in robe and ensuite. Two defined living areas including the open plan living/dining area, kitchen with waterfall stone island bench, walk in pantry, quality appliances throughout, with ducted heating & evaporative cooling systems.