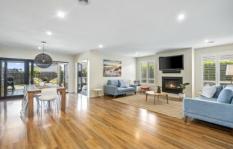

- Five bedrooms all with built in robes, master with walk in robe, spacious ensuite and chic plantation shutters.
- Two generous living areas with a built-in gas fireplace.
- Nine foot ceiling with grand entrance
- Open plan dining & kitchen with gas appliances, two 60cm ovens, walk in pantry, extra wide island stone bench with built-in power points at each end.
- Private study nook
- Enclosed decked alfresco area with plumbed gas outlet and dual double stacker doors