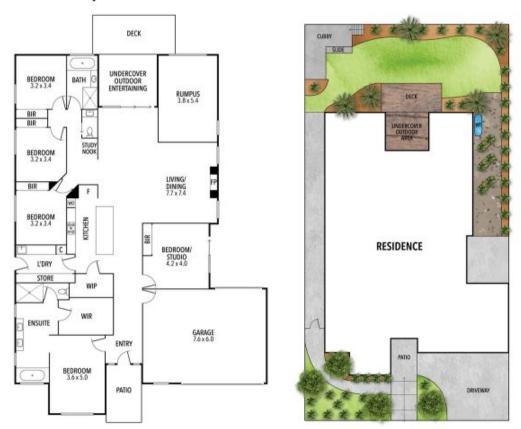

- Five bedrooms all with built in robes, master with walk in robe, spacious ensuite and chic plantation shutters.
- Two generous living areas with a built-in gas fireplace.
- Nine foot ceiling with grand entrance
- Open plan dining & kitchen with gas appliances, two 60cm ovens, walk in pantry, extra wide island stone bench with built-in power points at each end.
- Private study nook
- Enclosed decked alfresco area with plumbed gas outlet and dual double stacker doors

## 19 Yarrow Street, Ocean Grove

THE ABOVE PLAN IS AN ARTIST'S IMPRESSION ONLY, IT INCLUDES ELEMENTS THAT ARE FOR DISPLAY PURPOSES ONLY AND MAY NOT BE TO SCALE. LANDSCAPING SHOWN IS INDICATIVE ONLY. DIMENSIONS ARE APPROXIMATE.