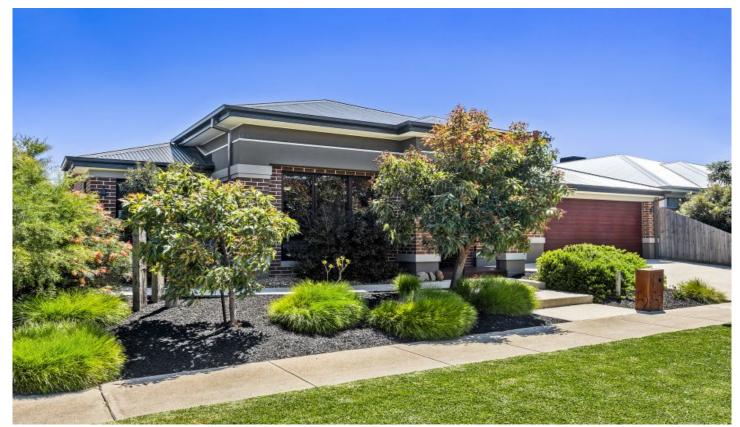

## 19 Yarrow Street OCEAN GROVE VIC

An accomplished Henley home on 630m2 block, luxurious finishes and custom construction have clearly created an exceptional contemporary environment in this exclusive Oakdene Estate. The home offers a plethora of features and benefits whilst providing a low maintenance lifestyle in a discreet destination.

- Five bedrooms all with built in robes, master with walk in robe, spacious ensuite and chic plantation shutters.
- Two generous living areas with a built-in gas fireplace.
- Nine foot ceiling with grand entrance
- Open plan dining & kitchen with gas appliances, two 60cm ovens, walk in pantry, extra wide island stone bench with built-in power points at each end.
- Private study nook
- Enclosed decked alfresco area with plumbed gas outlet and dual double stacker doors

5 P 2 5 5

**Price** : \$ 915,000 **Land Size** : 630 sqm

View : https://www.oceangroverealestate.com.au/s

ale/vic/geelong-district/ocean-grove/resident

ial/house/7167740

Mark Blaskovic 03 5255 0800

Jacob Platt 03 5255 0800