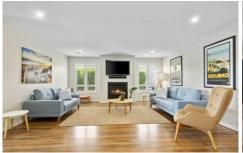

- Five bedrooms all with built in robes, master with walk in robe, spacious ensuite and chic plantation shutters.
- Two generous living areas with a built-in gas fireplace.
- Nine foot ceiling with grand entrance
- Open plan dining & kitchen with gas appliances, two 60cm ovens, walk in pantry, extra wide island stone bench with built-in power points at each end.
- Private study nook
- Enclosed decked alfresco area with plumbed gas outlet and dual double stacker doors