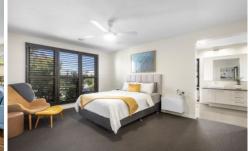

- Five bedrooms all with built in robes, master with walk in robe, spacious ensuite and chic plantation shutters.
- Two generous living areas with a built-in gas fireplace.
- Nine foot ceiling with grand entrance
- Open plan dining & kitchen with gas appliances, two 60cm ovens, walk in pantry, extra wide island stone bench with built-in power points at each end.
- Private study nook
- Enclosed decked alfresco area with plumbed gas outlet and dual double stacker doors