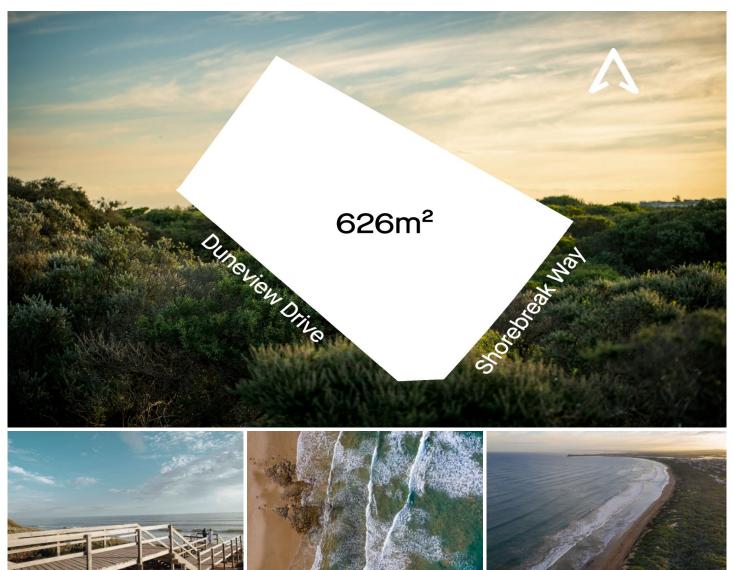

## 107 Shorebreak Way OCEAN GROVE VIC

Over-looking future parkland and set on 625sqm of titled land. 107 Shorebreak Way is positioned perfectly for you to build your dream home!

This ideal block boasts a wide 20.2m frontage and 32m in depth giving great versatility when it comes to your dream home. Backyard access can be easily achieved with a clever design of this corner allotment.

Just a stroll or bike ride to the future Kingston Village, a short drive to schools and the town centre as well as the

**Price** : \$ 462,000 **Land Size** : 626 sqm

**View** : https://www.oceangroverealestate.com.au/s ale/vic/geelong-district/ocean-grove/resident