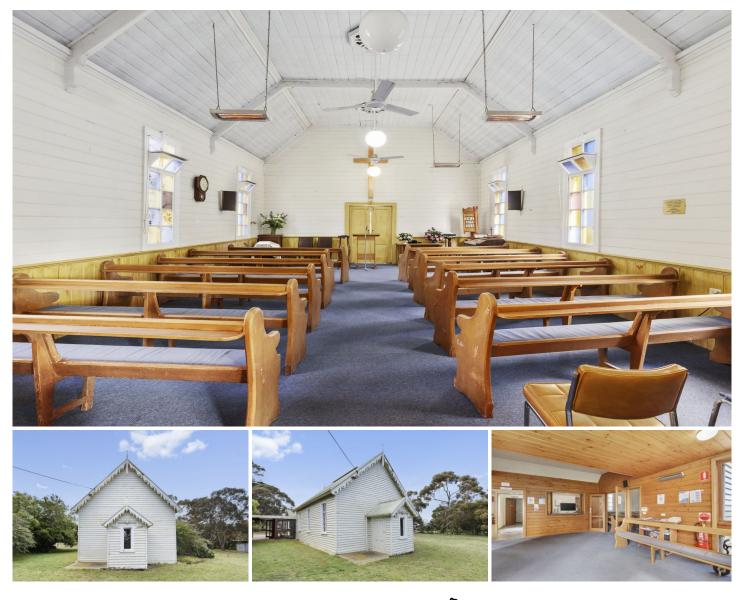

## 376 Wallington Road WALLINGTON VIC

Circa 1888 No Heritage Overlay on the building

A first time offering, this Victorian Carpenter Gothic style property sits amongst the native trees on 1956m2 in the heart of rural Wallington.

A fine example of its era, the property offers high cathedral timber ceilings and stained glass leadlight windows. A once in a lifetime opportunity could be converted into an architectural masterpiece home, cafe, wedding, function complex or investment accommodation letting. Recently converted onto 2 titles, the property offers the ability to add to the site whilst restyling the original church (STCA).

The quaint chapel includes foyer, class/meeting room and good sized kitchen along with bathroom facilities and

- **Price** : \$ 1,100,000
- Land Size : 1956 sqm

View : https://www.oceangroverealestate.com.au/s ale/vic/-/wallington/residential/house/716736