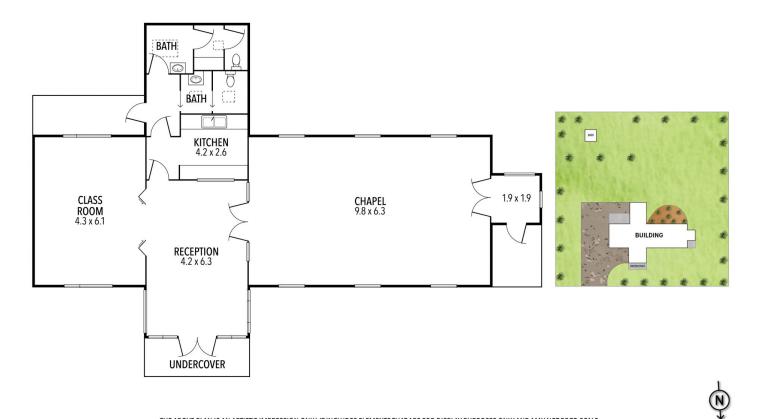

The quaint chapel includes foyer, class/meeting room and good sized kitchen along with bathroom facilities and

- **Price** : \$ 1,100,000
- Land Size : 1956 sqm

View : https://www.oceangroverealestate.com.au/s ale/vic/-/wallington/residential/house/716736

## 376 Wallington Road, Wallington

THE ABOVE PLAN IS AN ARTIST'S IMPRESSION ONLY, IT INCLUDES ELEMENTS THAT ARE FOR DISPLAY PURPOSES ONLY AND MAY NOT BE TO SCALE. LANDSCAPING SHOWN IS INDICATIVE ONLY. DIMENSIONS ARE APPROXIMATE.