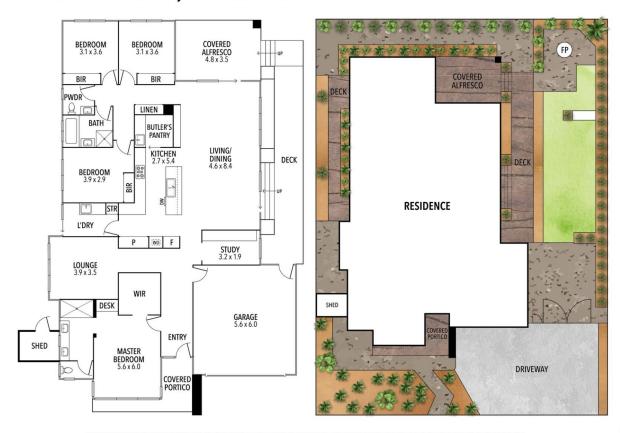

## 13 Blue Mallee Drive OCEAN GROVE VIC

Accomplished 28m2 Boutique home, luxurious finishes and custom construction have clearly created an exceptional contemporary environment in this exclusive Kingston Estate. The home offers a plethora of features and benefits whilst providing a low maintenance lifestyle on a prime 651m2 allotment with an elite 21-meter frontage.

Comprising four bedrooms, master with walk in robe, spacious ensuite and built-in dressing table. Two defined living area including the open plan living/dining area, kitchen with WIP, stone waterfall benchtop and quality appliances. A private office/study room and also a decked alfresco with lavish manicured landscaping and established trees surrounding. A double car garage with a secure 6-meter side access for any size boats, caravans or work trailers.

4 🕒 2 🖺 4 🖨

**Price** : \$ 1,180,000 **Land Size** : 651 sgm

View : https://www.oceangroverealestate.com.au/s

ale/vic/geelong-district/ocean-grove/resident ial/house/7167359

Mark Blaskovic 03 5255 0800

Jacob Platt 03 5255 0800