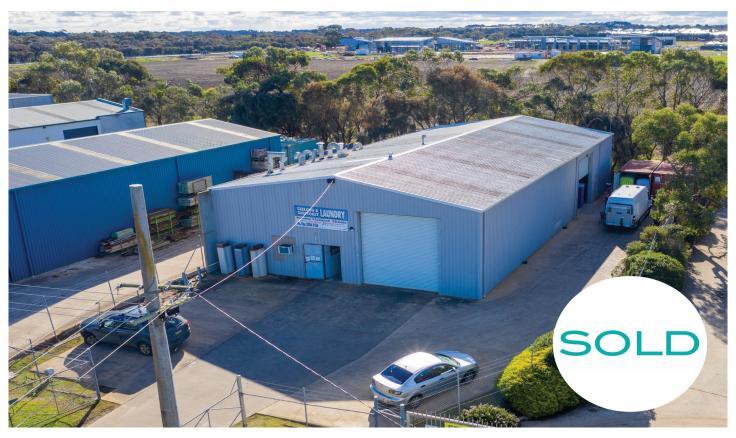

## 41-43 Sinclair Street OCEAN GROVE VIC

This is a unique opportunity to secure a well-established commercial warehouse in the thriving Ocean Grove Industrial Estate located close to the main arterial - Grubb Road.

Currently leased until February 2022 ensuring longevity with occupancy and insist reward on a sound investment.

Property features include:

- 460m2 of floor space
- Extra high ceiling
- Mezzanine office & floor office with spilt systems
- 2 high-clearance roller door (4.27m wide x 4.88m height)
- 5 on-site car park spaces
- Fully concreted site
- Gas hot water systems & water main fully connected
- Enclosed unisex toilet area with vanity basin
- Wide driveway for easy vehicle access to the warehouse along with side access for drive thru ability.
- Current rental income \$35,127 + GST P/A with CPI annual increase on anniversary of the lease date.

This substantial and flexible warehouse will suit a smart investor, or future owner/occupier with a inspection, highly recommended.

Property does not attract GST as tenants in situ.

Price : Contact Agent Building Size : 460 sqm Land Size : 1000 sqm