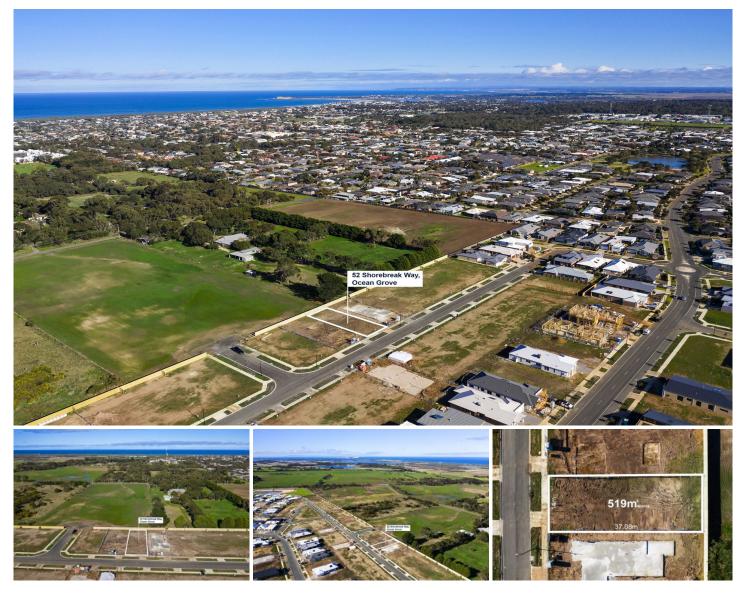

## 52 Shorebreak Way OCEAN GROVE VIC

Positioned perfectly on a quiet side street, providing plenty of possibilities to design your dream home. Set in the beautiful Kingston Coast area of Ocean Grove comes this opportunity to secure a titled block of land ready for you to start building your dream home straight away.

? 37m long block providing plenty of possibilities to have a large open backyard

- ? Rear fence already constructed
- ? Quiet street within walking distance to parks
- ? Only a short drive to pristine beaches
- ? Minutes from the Kingston Village shopping precinct

This flat block has convenient access to all the amenities Ocean Grove offers, just a stroll or bike ride to the Kingston Village, a short drive to schools and the town centre as well as the beautiful Ocean Grove beaches just 5 minutes

- **Price** : \$ 480,000
- Land Size : 519 sqm View : https://ww

: https://www.oceangroverealestate.com.au/s ale/vic/geelong-district/ocean-grove/resident ial/land/7084744

Jacob Platt 03 5255 0800

Mark Blaskovic 03 5255 0800