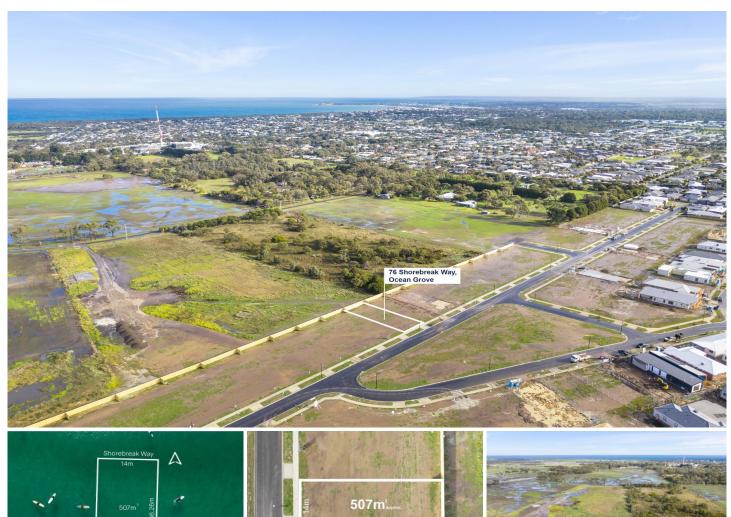

## 76 Shorebreak Way OCEAN GROVE VIC

Comprising 507 Square metres (approx) in the highly sort after Kingston Coast estate. This beautiful piece of land is awaiting your creative and inspirational ideas to build your home.

With 5 mins drive to the beach in Point Lonsdale or Ocean Grove you couldn't be better situated. This is a blank canvas and could be yours for an investment opportunity.

With close proximity to Shell Roads Market Place shopping centre and quick access to the Bellarine Highway you will be aptly located and it's position places you opposite a planned reserve.

It is also closely located to schools, local wineries and the many other activities the Bellarine Peninsula has to offer.

If these option don't have you taken then the fresh coastal

**Price** : \$ 525,000 **Land Size** : 507 sqm