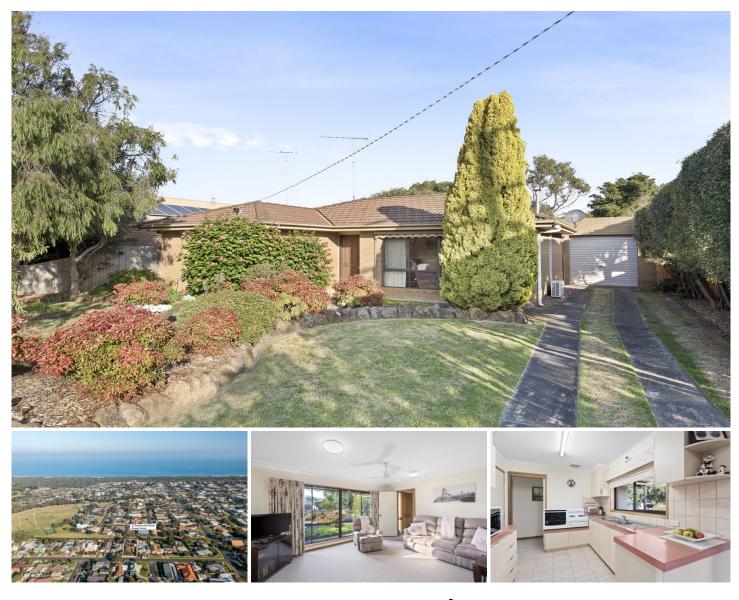

## 12 Pembroke Road OCEAN GROVE VIC

Located a short walk from the beach, pubs, cafes and a few minutes drive to the town centre, this perfectly presented home in a quiet part of Ocean Grove is sure to delight. Positioned on a generous allotment of 620 square metres with north facing façade, the potential opportunities for this property are endless. Whether looking for a petite coastal home, savvy investment or even a sub-division site (STCA), this pocket rocket will match everyone's desire.

This 1980's brick veneer home accompany spacious open living and dining area, two bedrooms with built in robes, serviceable kitchen with electric oven, stove-top and ample cupboard space, walk in linen, bathroom with a separate restroom and a huge laundry. Outside you're greeted with beautiful established gardens, nature trees, pergola and a lock up garage with complete backyard access for discreet storage of work trailers and/or small boats.

## 2 🎮 1 🚔 2 🛱

| <b>Price :</b> \$ 850,00 | )( |
|--------------------------|----|
|--------------------------|----|

Land Size View

P

- Land Size : 620 sqm
  - : 620 sqm
  - : https://www.oceangroverealestate.com.au/s ale/vic/geelong-district/ocean-grove/resident ial/house/7017198