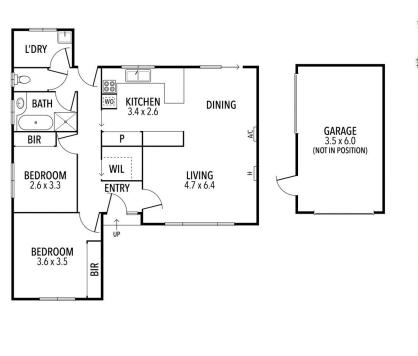

This 1980's brick veneer home accompany spacious open living and dining area, two bedrooms with built in robes, serviceable kitchen with electric oven, stove-top and ample cupboard space, walk in linen, bathroom with a separate restroom and a huge laundry. Outside you're greeted with beautiful established gardens, nature trees, pergola and a lock up garage with complete backyard access for discreet storage of work trailers and/or small boats.

## 12 Pembroke Road, Ocean Grove

Þ

THE ABOVE PLAN IS AN ARTIST'S IMPRESSION ONLY, IT INCLUDES ELEMENTS THAT ARE FOR DISPLAY PURPOSES ONLY AND MAY NOT BE TO SCALE. LANDSCAPING SHOWN IS INDICATIVE ONLY. DIMENSIONS ARE APPROXIMATE.