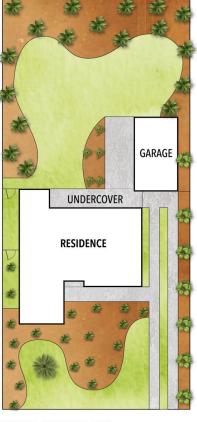

This 1980's brick veneer home accompany spacious open living and dining area, two bedrooms with built in robes, serviceable kitchen with electric oven, stove-top and ample cupboard space, walk in linen, bathroom with a separate restroom and a huge laundry. Outside you're greeted with beautiful established gardens, nature trees, pergola and a lock up garage with complete backyard access for discreet storage of work trailers and/or small boats.

## 12 Pembroke Road, Ocean Grove

Þ

THE ABOVE PLAN IS AN ARTIST'S IMPRESSION ONLY, IT INCLUDES ELEMENTS THAT ARE FOR DISPLAY PURPOSES ONLY AND MAY NOT BE TO SCALE. LANDSCAPING SHOWN IS INDICATIVE ONLY. DIMENSIONS ARE APPROXIMATE.