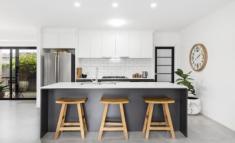

The home delivers on functionally with three bedrooms, master secluded away with a walk in robe and ensuite as other bedrooms are serviced by a central bathroom. Two defined living zones including the open plan living/dining area with a built-in gas feature fireplace, kitchen with a stone island bench, enormous walk through butlers pantry