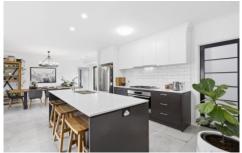

The home delivers on functionally with three bedrooms, master secluded away with a walk in robe and ensuite as other bedrooms are serviced by a central bathroom. Two defined living zones including the open plan living/dining area with a built-in gas feature fireplace, kitchen with a stone island bench, enormous walk through butlers pantry