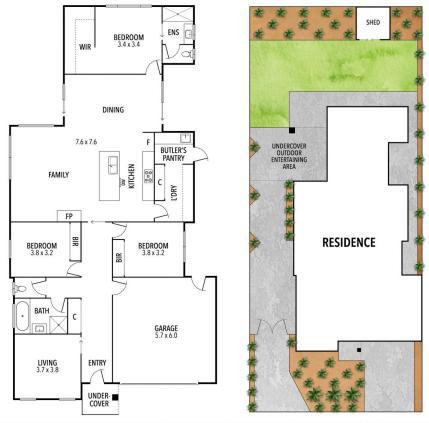

## 12 Wyrallah Street OCEAN GROVE VIC

Positioned within Oakdene Estate, minutes to all amenities and parklands, this three year young home is a perfect fit for small families, downsizers still desiring a low maintenance garden or even a savvy investment. Fantastic indoor-outdoor integration creates an ideal setting for a costal chic lifestyle, where high ceilings and extensive double glazed glass windows allow you to soak in the full northern aspect that liaise effortlessly with the Tuscan style alfresco complete with side access for boats, work trailers or a caravan.

The home delivers on functionally with three bedrooms, master secluded away with a walk in robe and ensuite as other bedrooms are serviced by a central bathroom. Two defined living zones including the open plan living/dining area with a built-in gas feature fireplace, kitchen with a stone island bench, enormous walk through butlers pantry

## 12 Wyrallah Street, Ocean Grove

THE ABOVE PLAN IS AN ARTIST'S IMPRESSION ONLY, IT INCLUDES ELEMENTS THAT ARE FOR DISPLAY PURPOSES ONLY AND MAY NOT BE TO SCALE. LANDSCAPING SHOWN IS INDICATIVE ONLY. DIMENSIONS ARE APPROXIMATE.