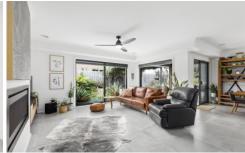

The home delivers on functionally with three bedrooms, master secluded away with a walk in robe and ensuite as other bedrooms are serviced by a central bathroom. Two defined living zones including the open plan living/dining area with a built-in gas feature fireplace, kitchen with a stone island bench, enormous walk through butlers pantry