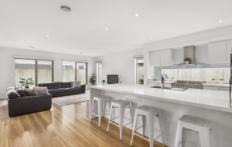

## 12 Blue Mallee Drive OCEAN GROVE VIC

Light-filled with a relaxed coastal feel, this home is beautifully presented and is move-in ready. The heart of the home is the open plan kitchen, living and dining area with a well equipped kitchen boasting a huge 40mm Caesarstone bench, perfect for entertaining! Completed with 900mm appliances, a window splashback and spacious walk-in pantry.