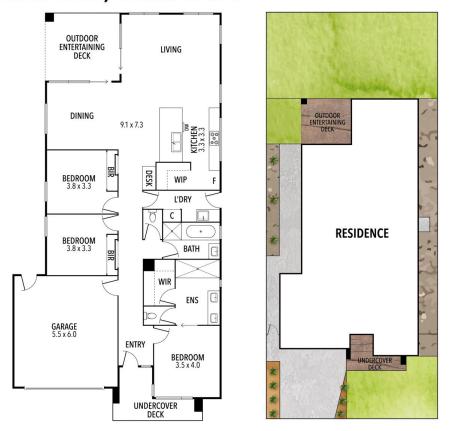

## 12 Blue Mallee Drive OCEAN GROVE VIC

Light-filled with a relaxed coastal feel, this home is beautifully presented and is move-in ready. The heart of the home is the open plan kitchen, living and dining area with a well equipped kitchen boasting a huge 40mm Caesarstone bench, perfect for entertaining! Completed with 900mm appliances, a window splashback and spacious walk-in pantry.

The property boasts 3 large bedrooms all with built in robes and the master complemented by a large walk-in robe and ensuite. The home oozes a calming coastal feel throughout, perfect for the Sea-changer! The home is complemented by comforting additions such as ducted heating and double-glazed windows throughout, double cascading doors to the outside entertaining area.

Positioned on the perfect sized low maintenance north

3 😕 2 📛 2 🖨

**Price** : \$ 950,000 **Land Size** : 448 sqm

View : https://w

: https://www.oceangroverealestate.com.au/s ale/vic/geelong-district/ocean-grove/resident