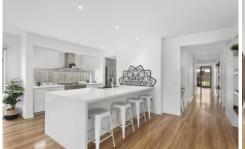

## 12 Blue Mallee Drive OCEAN GROVE VIC

Light-filled with a relaxed coastal feel, this home is beautifully presented and is move-in ready. The heart of the home is the open plan kitchen, living and dining area with a well equipped kitchen boasting a huge 40mm Caesarstone bench, perfect for entertaining! Completed with 900mm appliances, a window splashback and spacious walk-in pantry.