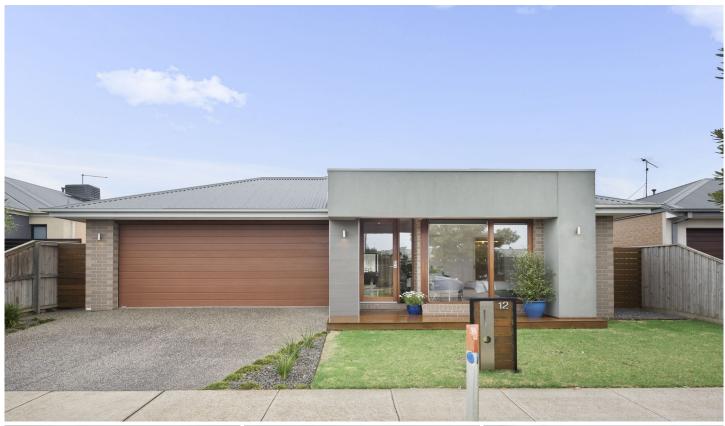

## 12 Blue Mallee Drive OCEAN GROVE VIC

Light-filled with a relaxed coastal feel, this home is beautifully presented and is move-in ready. The heart of the home is the open plan kitchen, living and dining area with a well equipped kitchen boasting a huge 40mm Caesarstone bench, perfect for entertaining! Completed with 900mm appliances, a window splashback and spacious walk-in pantry.

Positioned on the perfect sized low maintenance north

3 😕 2 📛 2 🖨

**Price** : \$ 950,000 **Land Size** : 448 sqm

View : https://w

: https://www.oceangroverealestate.com.au/s ale/vic/geelong-district/ocean-grove/resident