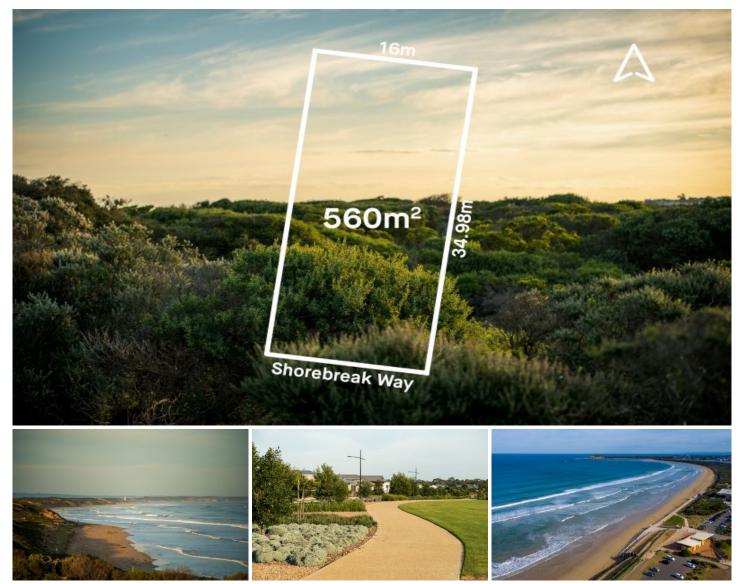

## 43 Shorebreak Way OCEAN GROVE VIC

Perfectly positioned with a north facing backyard on a quiet side street, providing plenty of possibilities to design your dream home. Set in the beautiful Kingston Coast area of Ocean Grove comes this opportunity to secure a titled block of land ready for you to start building straight away.

? Spacious 16m wide frontage allowing the possibility for side-access

- ? North facing backyard
- ? Quiet street within walking distance to parks
- ? Only a short drive to pristine beaches
- ? Minutes from the Kingston Village shopping precinct

- **Price** : \$ 585,000
- Land Size : 560 sqm View : https://ww

: https://www.oceangroverealestate.com.au/s ale/vic/geelong-district/ocean-grove/resident ial/land/6987329

Jacob Platt 03 5255 0800

Mark Blaskovic 03 5255 0800