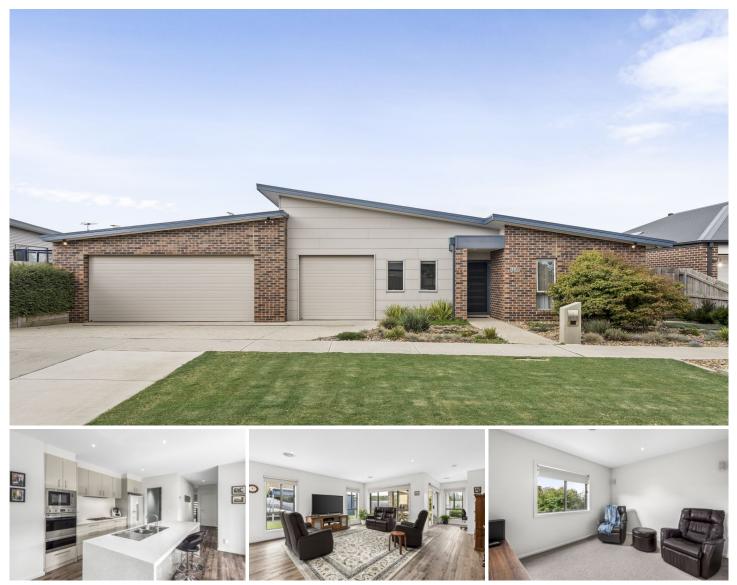

## 115 Devlins Road OCEAN GROVE VIC

Life will be a dream with this stunning residence. Occupying approx 682m2 there's something to delight every family member with stylish interiors, a spacious backyard and plenty of off-street parking.

High-quality fixtures and finishes throughout with a functional design can be observed at every turn, a wide entrance welcomes you into the home, where high square-set ceilings and a timber-look flooring enhance the breezy interiors.

The open plan living/dining/kitchen zone creates a wealth of space for both everyday living and hosting loved ones, the kitchen exudes quality with stone waterfall benchtops, a walk-in butler's pantry and 900mm stainless steel Smeg appliances.

? Set on a spacious 682sqm block

4 🛤 2 🚆 3 🚘

| Pr | ice | : | \$<br>1, | 165,000 |  |
|----|-----|---|----------|---------|--|
| -  |     |   | <br>     |         |  |

Land Size View

Land Size : 682 sqm

: https://www.oceangroverealestate.com.au/s ale/vic/geelong-district/ocean-grove/resident ial/house/6987328