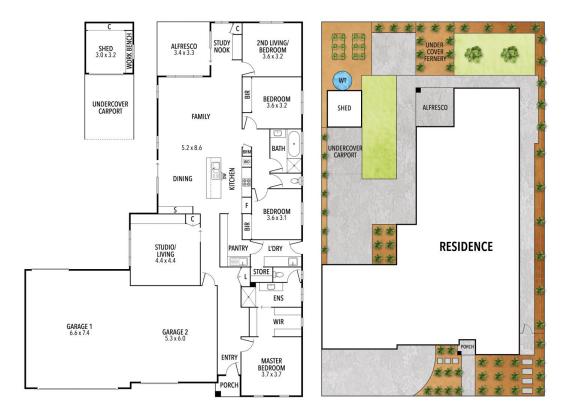

## 115 Devlins Road, Ocean Grove

THE ABOVE PLAN IS AN ARTIST'S IMPRESSION ONLY, IT INCLUDES ELEMENTS THAT ARE FOR DISPLAY PURPOSES ONLY AND MAY NOT BE TO SCALE. LANDSCAPING SHOWN IS INDICATIVE ONLY. DIMENSIONS ARE APPROXIMATE. ~ (E)\_